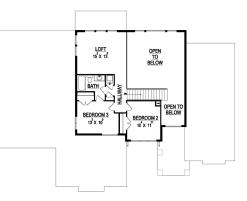

## UPPER FLOOR

| SPECS:                                        |                                              |
|-----------------------------------------------|----------------------------------------------|
| Width:                                        | 76'-0"                                       |
| Depth:                                        | 63'-0"                                       |
| Upper:<br>Main:<br>Basement:<br><b>Total:</b> | 739<br>1,779<br><u>1,900</u><br><b>4,418</b> |
| Finished:                                     | 2,518                                        |
| Beds:<br>Baths:<br>Garages:                   | 3<br>2.5<br>3                                |