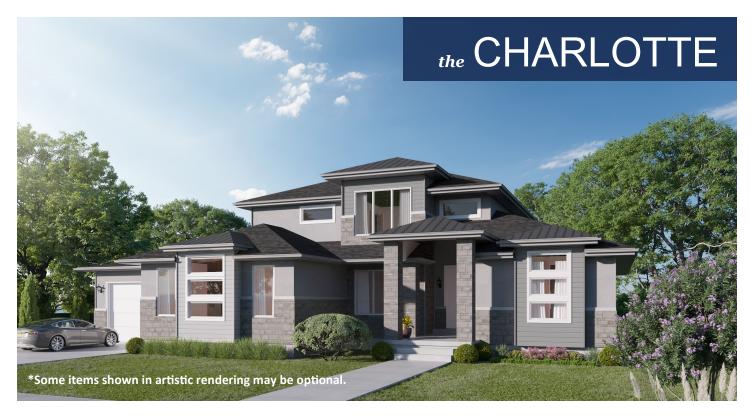

## **STANDARD FEATURES:**

- Three (3) Bedrooms and Two and a Half (2.5) Baths
- +/- 17' Ceilings in Great Room w/ Open Loft
- Oversized Three (3) Car Garage
- Main Level Living with Main Floor Master Suite
- Grand Master Bath with Separate Tub & Large Shower
- Large Walk-in Pantry
- Large Mud Room and Main Level Laundry Room
- Oversized Island Bar in Kitchen
- Prairie Style Elevation
- Large Covered Porch with Cold Storage Below
- Three (3) Basement Windows