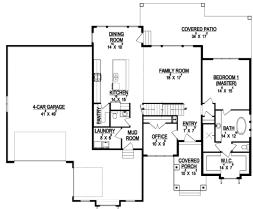

## MAIN FLOOR

## **STANDARD FEATURES:**

- Three (3) Bedrooms and Two and a Half (2.5) Baths
- +/- 17' Ceilings in Great Room w/ Open Loft
- Oversized Three (3) Car Garage
- Main Level Living with Main Floor Master Suite
- Grand Master Bath with Separate Tub & Large Shower
- Large Walk-in Pantry
- Large Mud Room and Main Level Laundry Room
- Oversized Island Bar in Kitchen
- Prairie Style Elevation
- Large Covered Porch with Cold Storage Below
- Three (3) Basement Windows

## UPPER FLOOR

| SPECS:                                        |                                              |
|-----------------------------------------------|----------------------------------------------|
| Width:                                        | 76'-0"                                       |
| Depth:                                        | 63'-0"                                       |
| Upper:<br>Main:<br>Basement:<br><b>Total:</b> | 739<br>1,779<br><u>1,900</u><br><b>4,418</b> |
| Finished:                                     | 2,518                                        |
| Beds:<br>Baths:<br>Garages:                   | 3<br>2.5<br>3                                |