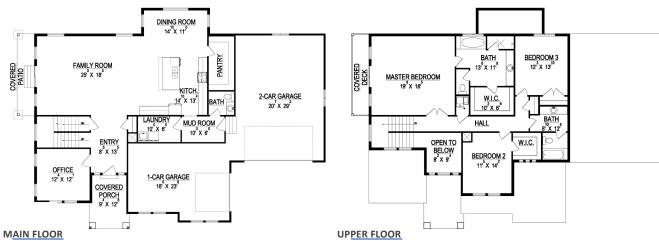

## **STANDARD FEATURES:**

- Three (3) Bedrooms and Two and a Half (2.5) Baths
- Main Floor Office Space

- Side Entry Three (3) Car Garage
  L-Shaped Family, Kitchen, and Dining Rooms
  Grand Master Bath with Separate Tub & Large Shower
- Large Kitchen with a Large Walk-in Pantry
- Oversized Island Bar in Kitchen
- Covered Deck off Master Bedroom and Covered Patio off Family
- Craftsman Style Elevation
- Large Covered Porch with Cold Storage Below
- Four (4) Basement Windows

Beds:

Baths:

Garages:

Finished:

70'-6"

45'-6"

691

1,741

1,804

4,236

2,432

2.5