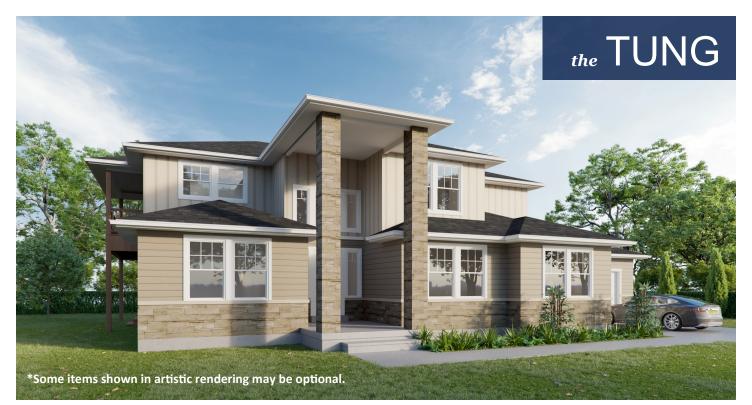

## **STANDARD FEATURES:**

- Three (3) Bedrooms and Two and a Half (2.5) Baths
- Main Floor Office Space

- Side Entry Three (3) Car Garage
  L-Shaped Family, Kitchen, and Dining Rooms
  Grand Master Bath with Separate Tub & Large Shower
- Large Kitchen with a Large Walk-in Pantry
- Oversized Island Bar in Kitchen
- Covered Deck off Master Bedroom and Covered Patio off Family
- Craftsman Style Elevation
- Large Covered Porch with Cold Storage Below
- Four (4) Basement Windows