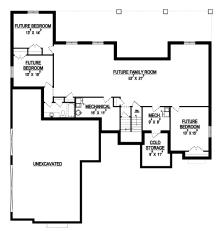

MAIN FLOOR

BASEMENT

| 4 | <u>. C</u> |  |
|---|------------|--|
|   |            |  |

 Upper:
 0

 Main:
 2,277

 Basement:
 2,335

Total: 4,612

Finished: 2,277

Beds: 2 Baths: 2.5 Garages: 3

**GET STARTED TODAY** 