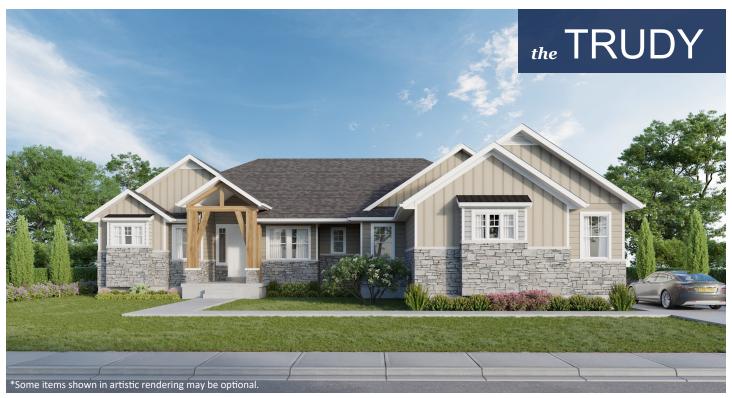

## STANDARD FEATURES:

- Two (2) Bedrooms and Two and a Half (2.5) Baths
- L-Shaped Kitchen, Dining, Family Room
- High Vaulted Ceiling Through Entry and Family Rooms
- Large Covered Patio
- Window Package as Designed
- Raised Entry and Stylish "Craftsman" Style Elevation
- 8/12 Pitch Roof
- Oversized Master Vanity with Large Walk-In Shower
- Three (3) Car Garage
- Walk-in Pantry
- Large Main Level Laundry/ Mud Room Combination
- Five (5) Basement Windows