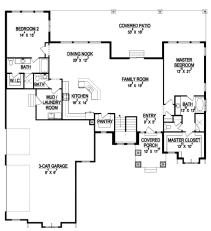

MAIN FLOOR

BASEMENT

## STANDARD FEATURES:

- Two (2) Bedrooms and Two and a Half (2.5) Baths
- L-Shaped Kitchen, Dining, Family Room
- High Vaulted Ceiling Through Entry and Family Rooms
- Large Covered Patio
- Window Package as Designed
- Raised Entry and Stylish "Craftsman" Style Elevation
- 8/12 Pitch Roof
- Oversized Master Vanity with Large Walk-In Shower
- Three (3) Car Garage
- Walk-in Pantry
- Large Main Level Laundry/ Mud Room Combination
- Five (5) Basement Windows

| 4 | <u>. C</u> |  |
|---|------------|--|
|   |            |  |

 Upper:
 0

 Main:
 2,277

 Basement:
 2,335

Total: 4,612

Finished: 2,277

Beds: 2 Baths: 2.5 Garages: 3

**GET STARTED TODAY** 