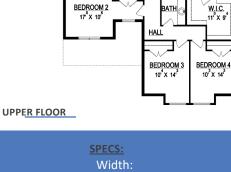

LOFT 17<sup>11</sup>X 13

| <u>SPECS:</u> |              |  |
|---------------|--------------|--|
| Width:        | 40'-0"       |  |
| Depth:        | 46'-0"       |  |
| Upper:        | 1,606        |  |
| Main:         | 1,083        |  |
| Basement:     | <u>1,239</u> |  |
| Total:        | 3,928        |  |
| Finished:     | 2,689        |  |
| Beds:         | 4            |  |
| Baths:        | 2.5          |  |
| Garages:      | 2            |  |
|               |              |  |

MASTER BEDROOM 16' X 13'

BATH

W.I.C.

BATH

**GET STARTED TODAY** 

801-810-8833 LightyearCustomHomes.com