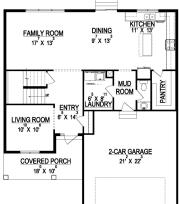

MAIN FLOOR

## **STANDARD FEATURES:**

- Four (4) Bedrooms and Two & Half (2.5) Baths
- Living Room, Family Room, and Loft
  Two (2) HVAC Systems
- Two (2) Car Garage
- Window Package as Designed
- "Traditional" style elevation
- Grand Master Bath with Separate Tub & Shower
- Large Walk-in Master Closet
- Walk-in Pantry
- Main Level Laundry Room
- Three (3) Basement Windows