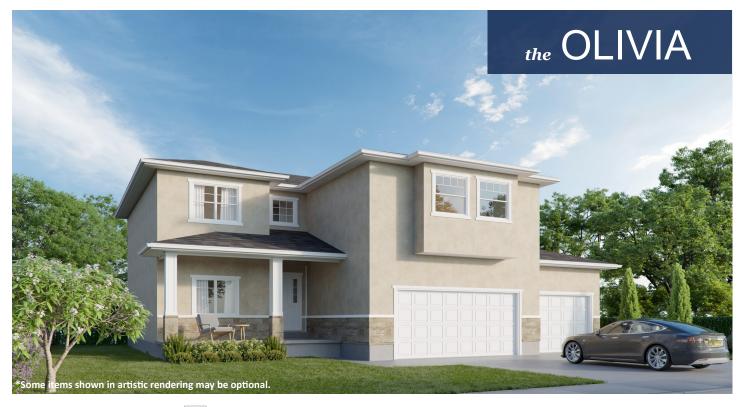

## **STANDARD FEATURES:**

- Four (4) Bedrooms and Two & Half (2.5) Baths
- Living Room, Family Room, and Loft
  Two (2) HVAC Systems
- Two (2) Car Garage
- Window Package as Designed
- "Traditional" style elevation
- Grand Master Bath with Separate Tub & Shower
- Large Walk-in Master Closet
- Walk-in Pantry
- Main Level Laundry Room
- Three (3) Basement Windows