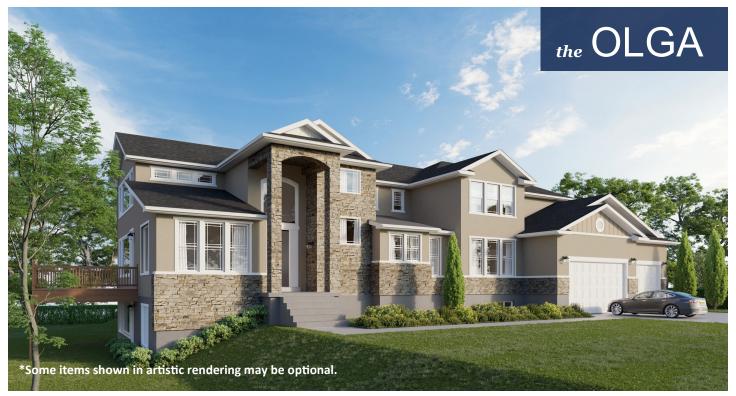

- Five (5) Bedrooms and Four and a Half (4.5) Baths
- (2) Family Rooms, Formal living Room, and Sunroom
- Three (3) Car Garage
- Master on Upper Level with Loft Separating Kids Bedrooms
- Grand Master Bath with Separate Tub & Large Shower
- Large Kitchen with Large Walk-in Pantry
- Oversized Island Bar in Kitchen
- Large Mud Room and Main & Upper Level Laundry Rooms
- "Traditional" Style Elevation
- Large Covered Porch with Cold Storage Below
- Eight (8) Basement Windows

## SPECS:

 Width:
 94'-6"

 Depth:
 66'-0"

Upper: 2,620 Main: 3,299

Basement: 3,401 **Total:** 9,320

Finished: 5,919

Beds: 5
Baths: 4.5
Garages: 3

**GET STARTED TODAY** 