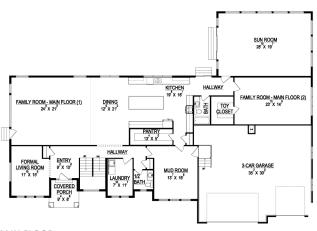

MAIN FLOOR UPPER FLOOR

| CTAR   | <b>NDAR</b> | D EE/               | TIID                         | EC. |
|--------|-------------|---------------------|------------------------------|-----|
| 3 I AI | NUAN        | $U \Gamma \Gamma F$ | $\mathbf{A} \cup \mathbf{B}$ | E3. |

- Five (5) Bedrooms and Four and a Half (4.5) Baths
- (2) Family Rooms, Formal living Room, and Sunroom
- Three (3) Car Garage
- Master on Upper Level with Loft Separating Kids Bedrooms
- Grand Master Bath with Separate Tub & Large Shower
- Large Kitchen with Large Walk-in Pantry
- Oversized Island Bar in Kitchen
- Large Mud Room and Main & Upper Level Laundry Rooms
- "Traditional" Style Elevation
- Large Covered Porch with Cold Storage Below
- Eight (8) Basement Windows

## SPECS:

 Width:
 94'-6"

 Depth:
 66'-0"

Upper: 2,620 Main: 3,299

Basement: 3,401 **Total:** 9,320

Finished: 5,919

Beds: 5
Baths: 4.5
Garages: 3

**GET STARTED TODAY** 