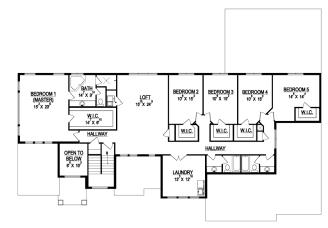

MAIN FLOOR UPPER FLOOR

| CTAR   | <b>NDAR</b> | D EE/               | TIID                         | EC. |
|--------|-------------|---------------------|------------------------------|-----|
| 3 I AI | NUAN        | $U \Gamma \Gamma F$ | $\mathbf{A} \cup \mathbf{B}$ | E3. |

- Five (5) Bedrooms and Four and a Half (4.5) Baths
- (2) Family Rooms, Formal living Room, and Sunroom
- Three (3) Car Garage
- Master on Upper Level with Loft Separating Kids Bedrooms
- Grand Master Bath with Separate Tub & Large Shower
- Large Kitchen with Large Walk-in Pantry
- Oversized Island Bar in Kitchen
- Large Mud Room and Main & Upper Level Laundry Rooms
- "Traditional" Style Elevation
- Large Covered Porch with Cold Storage Below
- Eight (8) Basement Windows

## SPECS:

 Width:
 94'-6"

 Depth:
 66'-0"

Upper: 2,620 Main: 3,299

Basement: 3,401 **Total:** 9,320

Finished: 5,919

Beds: 5
Baths: 4.5
Garages: 3

**GET STARTED TODAY** 