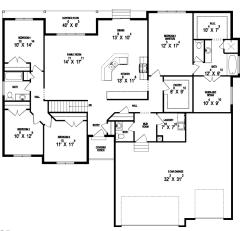

MAIN FLOOR

## **STANDARD FEATURES:**

- Four (4) Bedrooms and Two and a half (2.5) Baths
- Open & Spacious Floor Plan
- Vaulted Ceilings Through Entry & Family Room
- Doors out Dining to Covered Patio
- Window Package as Designed
- "Traditional" style elevation
- Grand Master Bath Sep. Tub & Oversized Tile Shower
- Three (3) Car Garage
- Kitchen Featuring Walk-in Pantry and Island Bar
- Large Main Floor Laundry Room
- Five (5) Basement Windows