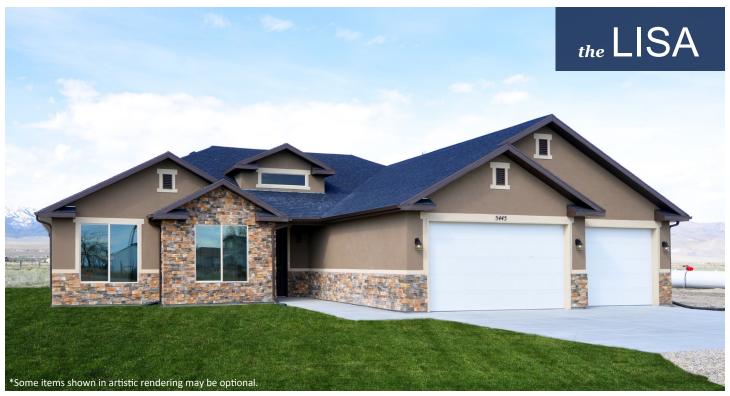

## **STANDARD FEATURES:**

- Four (4) Bedrooms and Two and a half (2.5) Baths
- Open & Spacious Floor Plan
- Vaulted Ceilings Through Entry & Family Room
- Doors out Dining to Covered Patio
- Window Package as Designed
- "Traditional" style elevation
- Grand Master Bath Sep. Tub & Oversized Tile Shower
- Three (3) Car Garage
- Kitchen Featuring Walk-in Pantry and Island Bar
- Large Main Floor Laundry Room
- Five (5) Basement Windows

Width: 65'-6" Depth: 60'-6" Upper: Main: 2,200 Basement: 2,200 Total: 4,400 Finished: 2,400 Beds:

Baths: 2.5 Garages:

**GET STARTED TODAY** 

801-810-8833 LightyearCustomHomes.com