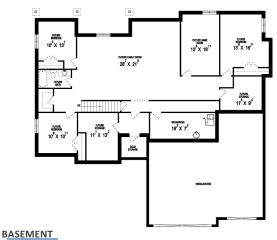

Width: 65'-6" Depth: 60'-6" Upper: Main: 2,200 Basement: 2,200 Total: 4,400 Finished: 2,400 Beds:

Baths: 2.5 Garages:

**GET STARTED TODAY** 

801-810-8833 LightyearCustomHomes.com