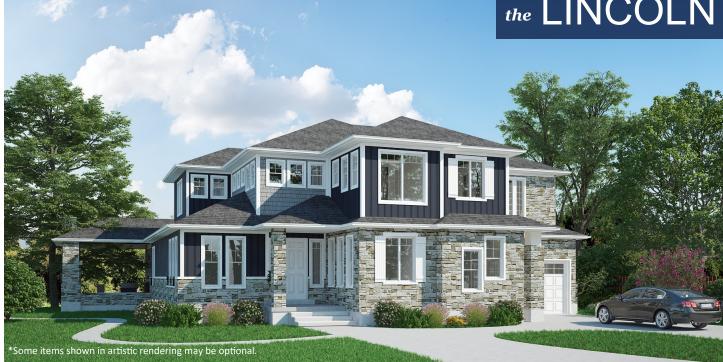

## the LINCOLN

## **STANDARD FEATURES:**

- Four (4) Bedrooms and Two and a Half (2.5) Baths
- Very Large "L-Shaped" Kitchen, Dining, Family Room
- High Vaulted Ceiling Through Entry & Family Room
- Living Room
- Window Package as Designed
- "Craftsman" style elevation
- Grand Master Bath w/ Oversized Tile Shower
- Oversized Three (3) Car Garage
- Spacious Walk-in Pantry
- Design Features Separate Master & Kids Bedrooms
- Six (6) Basement Windows