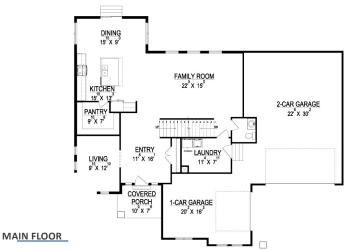

## **STANDARD FEATURES:**

- Four (4) Bedrooms and Two and a Half (2.5) Baths
- Very Large "L-Shaped" Kitchen, Dining, Family Room
- High Vaulted Ceiling Through Entry & Family Room
- Living Room
- Window Package as Designed
- "Craftsman" style elevation
- Grand Master Bath w/ Oversized Tile Shower
- Oversized Three (3) Car Garage
- Spacious Walk-in Pantry
- Design Features Separate Master & Kids Bedrooms
- Six (6) Basement Windows

**GET STARTED TODAY** 

801-810-8833 LightyearCustomHomes.com

| SPECS:    |              |
|-----------|--------------|
| Width:    | 77'-0"       |
| Depth:    | 67'-0"       |
| Upper:    | 1,626        |
| Main:     | 1,315        |
| Basement: | <u>1,307</u> |
| Total:    | 4,248        |
| Finished: | 2,941        |
| Beds:     | 4            |
| Baths:    | 2.5          |
| Garages:  | 3            |