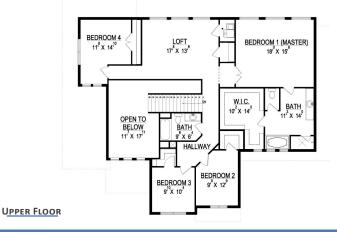

## **STANDARD FEATURES:**

- Four (4) Bedrooms and Two and a Half (2.5) Baths
- Very Large "L-Shaped" Kitchen, Dining, Family Room
- High Vaulted Ceiling Through Entry & Family Room
- Living Room
- Window Package as Designed
- "Craftsman" style elevation
- Grand Master Bath w/ Oversized Tile Shower
- Oversized Three (3) Car Garage
- Spacious Walk-in Pantry
- Design Features Separate Master & Kids Bedrooms
- Six (6) Basement Windows

**GET STARTED TODAY** 

801-810-8833 LightyearCustomHomes.com

| SPECS:    |              |
|-----------|--------------|
| Width:    | 77'-0"       |
| Depth:    | 67'-0"       |
| Upper:    | 1,626        |
| Main:     | 1,315        |
| Basement: | <u>1,307</u> |
| Total:    | 4,248        |
| Finished: | 2,941        |
| Beds:     | 4            |
| Baths:    | 2.5          |
| Garages:  | 3            |