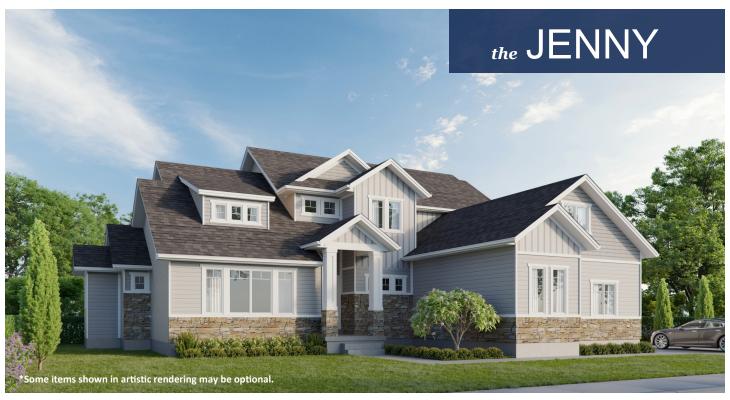

| STANDARD FEATURES:                                                                                                                                                                                                                                                                                                                                                                                                                                                        | SPECS:                                        |                                                |
|---------------------------------------------------------------------------------------------------------------------------------------------------------------------------------------------------------------------------------------------------------------------------------------------------------------------------------------------------------------------------------------------------------------------------------------------------------------------------|-----------------------------------------------|------------------------------------------------|
| <ul> <li>Four (4) Bedrooms and Two and a Half (2.5) Baths</li> <li>Main Floor Master and Office Space</li> <li>Four (4) Car Garage with Side Entry</li> <li>Main Floor Laundry Room</li> <li>Grand Master Bath with Separate Tub and Shower</li> <li>"Craftsman" style elevation</li> <li>Loft at Upper Level between bedrooms</li> <li>Walk-in Pantry</li> <li>Covered Patio</li> <li>Vaulted Grand Entry and Family Room</li> <li>Three (3) Basement Windows</li> </ul> | Width:<br>Depth:                              | 82'-0"<br>58'-6"                               |
|                                                                                                                                                                                                                                                                                                                                                                                                                                                                           | Upper:<br>Main:<br>Basement:<br><b>Total:</b> | 1,181<br>1,866<br><u>1,935</u><br><b>4,982</b> |
|                                                                                                                                                                                                                                                                                                                                                                                                                                                                           | Finished:                                     | 3,047                                          |
|                                                                                                                                                                                                                                                                                                                                                                                                                                                                           | Beds:<br>Baths:<br>Garage:                    | 4<br>2.5<br>4                                  |