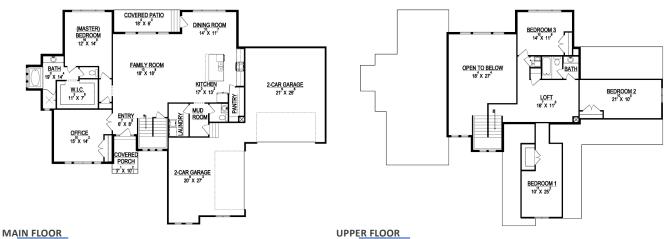

| STANDARD FEATURES:                                                                                                                                                                                                                                                                                                                                                                                                                                                        | SPECS:                                        |                                                |
|---------------------------------------------------------------------------------------------------------------------------------------------------------------------------------------------------------------------------------------------------------------------------------------------------------------------------------------------------------------------------------------------------------------------------------------------------------------------------|-----------------------------------------------|------------------------------------------------|
| <ul> <li>Four (4) Bedrooms and Two and a Half (2.5) Baths</li> <li>Main Floor Master and Office Space</li> <li>Four (4) Car Garage with Side Entry</li> <li>Main Floor Laundry Room</li> <li>Grand Master Bath with Separate Tub and Shower</li> <li>"Craftsman" style elevation</li> <li>Loft at Upper Level between bedrooms</li> <li>Walk-in Pantry</li> <li>Covered Patio</li> <li>Vaulted Grand Entry and Family Room</li> <li>Three (3) Basement Windows</li> </ul> | Width:<br>Depth:                              | 82'-0"<br>58'-6"                               |
|                                                                                                                                                                                                                                                                                                                                                                                                                                                                           | Upper:<br>Main:<br>Basement:<br><b>Total:</b> | 1,181<br>1,866<br><u>1,935</u><br><b>4,982</b> |
|                                                                                                                                                                                                                                                                                                                                                                                                                                                                           | Finished:                                     | 3,047                                          |
|                                                                                                                                                                                                                                                                                                                                                                                                                                                                           | Beds:<br>Baths:<br>Garage:                    | 4<br>2.5<br>4                                  |