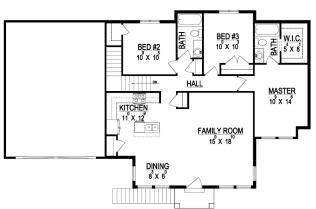

MAIN FLOOR BASEMENT

## **STANDARD FEATURES:**

- Three (3) Bedrooms and Two (2) Baths
- Designed with an Uphill Slope in Mind
- Garage Entrance and Laundry Room in Basement
- Vaulted Entry, Family, Dining, & Kitchen
- Window Package as Designed
- Craftsman Style Elevation with Man. Stone & Lap Siding
- Master Bath with Spacious Walk-in Closet
- Extra Deep Two (2) Car Garage
- Well Designed Kitchen with Island Bar
- Cold Storage Included
- Four (4) Basement Windows

Total:

Width: 62'-0" Depth: 40'-0"

Upper: Main: 1,298 Basement: 1,297

2,595 Finished: 1,395

Beds: Baths: Garages:

**GET STARTED TODAY** 

801-810-8833 LightyearCustomHomes.com