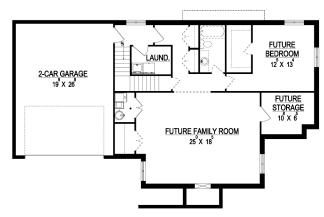

MAIN FLOOR BASEMENT

## **STANDARD FEATURES:**

- Three (3) Bedrooms and Two (2) Baths
- Designed with an Uphill Slope in Mind
- Garage Entrance and Laundry Room in Basement
- Vaulted Entry, Family, Dining, & Kitchen
- Window Package as Designed
- Craftsman Style Elevation with Man. Stone & Lap Siding
- Master Bath with Spacious Walk-in Closet
- Extra Deep Two (2) Car Garage
- Well Designed Kitchen with Island Bar
- Cold Storage Included
- Four (4) Basement Windows

Total:

Width: 62'-0" Depth: 40'-0"

Upper: Main: 1,298 Basement: 1,297

2,595 Finished: 1,395

Beds: Baths: Garages:

**GET STARTED TODAY** 

801-810-8833 LightyearCustomHomes.com