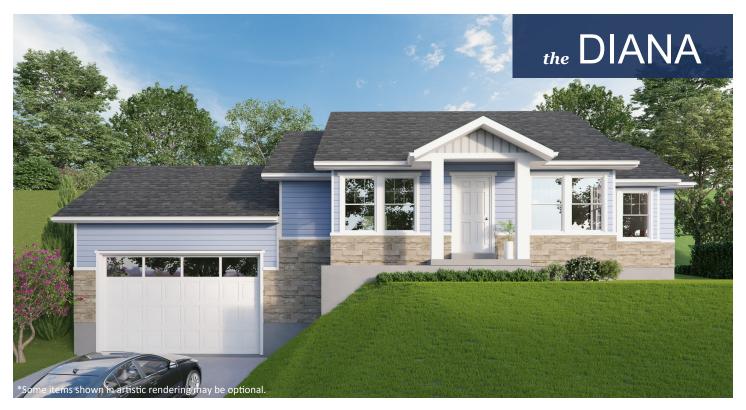

## **STANDARD FEATURES:**

- Three (3) Bedrooms and Two (2) Baths
- Designed with an Uphill Slope in Mind
- Garage Entrance and Laundry Room in Basement
- Vaulted Entry, Family, Dining, & Kitchen
- Window Package as Designed
- Craftsman Style Elevation with Man. Stone & Lap Siding
- Master Bath with Spacious Walk-in Closet
- Extra Deep Two (2) Car Garage
- Well Designed Kitchen with Island Bar
- Cold Storage Included
- Four (4) Basement Windows