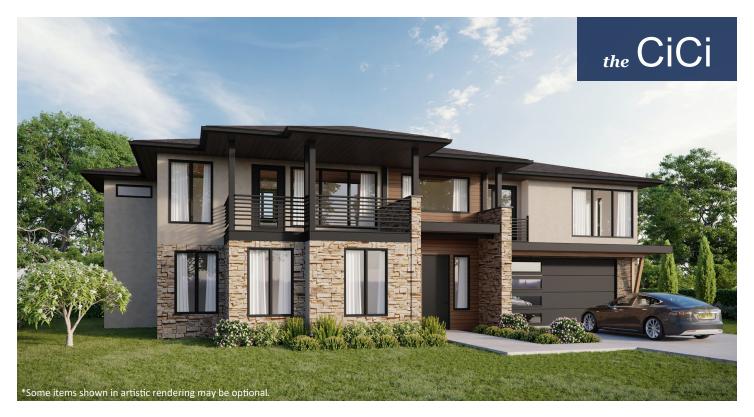

## **STANDARD FEATURES:**

- Three (3) Bedrooms and Two and a Half (2.5) Baths
- Contemporary Design for an Uphill Sloping Lot
- High vaults at entry
- Large Kitchen, Pantry, Dining and Family Room
- Window Package as Designed
- "Contemporary" Style Front Elevation
- Grand Master Bath w/ Oversized Tub & Tile Shower Space
- Two (2) Car Garage
- Covered Watertight Deck off Dining
- Fireplace with Wrap Around Hearth
- Mud Room off Garage