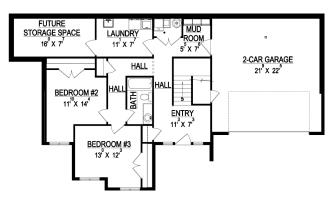

MA<u>IN FLOOR</u> UPPER FLOOR

| JF LUJ. | QБ | E | $\sim$ |   |
|---------|----|---|--------|---|
|         | JГ | - | C)     | • |

 Width:
 62'-6"

 Depth:
 35'-0"

Upper: 1,464
Main: 1,074
Basement: 0

Total: 2,538

Finished: 2,366

Beds: 3
Baths: 2.5
Garages: 2