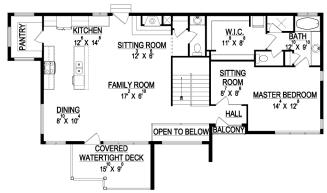

MA<u>IN FLOOR</u> UPPER FLOOR

| JF LUJ. | QБ | E | $\sim$ |   |
|---------|----|---|--------|---|
|         | JГ | - | C)     | • |

 Width:
 62'-6"

 Depth:
 35'-0"

Upper: 1,464
Main: 1,074
Basement: 0

Total: 2,538

Finished: 2,366

Beds: 3
Baths: 2.5
Garages: 2