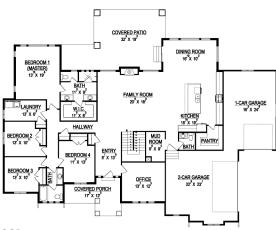

## MAIN FLOOR

## **STANDARD FEATURES:**

- Four (4) Bedrooms and Two and a Half (2.5) Baths
- L-Shaped Kitchen, Dining, Family Room
- High Vaulted Ceiling Through Entry and Family Rooms
- Large Covered Patio
- Window Package as Designed
- Raised Entry and Stylish "Craftsman" Style Elevation
- 8/12 Pitch Roof
- Split Master Vanity with Dual Sinks
- Side Entry Three (3) Car Garage
- Large Kitchen with Walk-in Pantry
- Storage Space Below Garage
- Five (5) Basement Windows

## EUTURE BEDROOM

BASEMENT

| SPECS:    |              |
|-----------|--------------|
| Width:    | 86'-6"       |
| Depth:    | 59'-0"       |
| Upper:    | 0            |
| Main:     | 2,688        |
| Basement: | <u>3,613</u> |
| Total:    | 6,301        |
| Finished: | 2,688        |
| Beds:     | 4            |
| Baths:    | 2.5          |
| Garages:  | 3            |