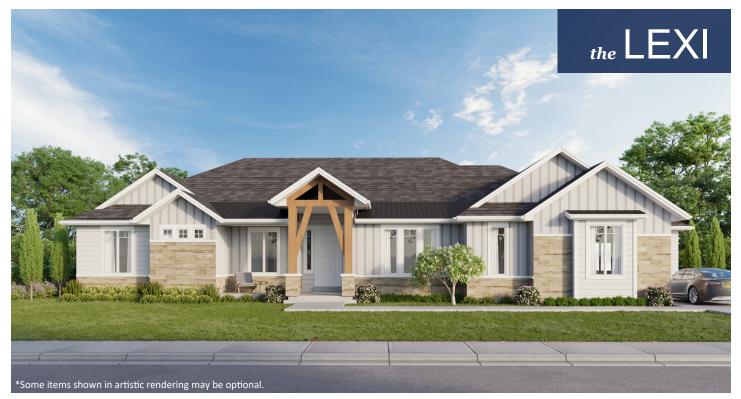

## **STANDARD FEATURES:**

- Four (4) Bedrooms and Two and a Half (2.5) Baths
- L-Shaped Kitchen, Dining, Family Room
- High Vaulted Ceiling Through Entry and Family Rooms
- Large Covered Patio
- Window Package as Designed
- Raised Entry and Stylish "Craftsman" Style Elevation
- 8/12 Pitch Roof
- Split Master Vanity with Dual Sinks
- Side Entry Three (3) Car Garage
- Large Kitchen with Walk-in Pantry
- Storage Space Below Garage
- Five (5) Basement Windows