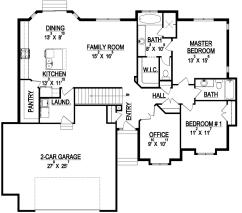

## MAIN FLOOR

## **STANDARD FEATURES:**

- Three (3) Bedrooms and Two (2) Baths
- Bay Window at Dining Room
- Double Doors to Main Floor Office
- Sliding Glass Door
- Window Package as Designed
- "Craftsman" style elevation
- Grand Master Bath w/ Tub & Oversized Tile Shower
- Two (2) Car Garage
- Walk-In Pantry
- Oversized Island and Curio Cabinets
- Four (4) Basement Windows

## **GET STARTED TODAY**

801-810-8833 LightyearCustomHomes.com

BASEMENT

| SPECS:                     |                   |
|----------------------------|-------------------|
| Width:                     | 58'-0"            |
| Depth:                     | 49'-6"            |
| Upper:<br>Main:            | 0<br>1,572        |
| Basement:<br><b>Total:</b> | <u>1,576</u>      |
| Finished:                  | 3,148             |
| Beds:                      | <i>1,572</i><br>2 |
| Baths:                     | 2                 |
| Garages:                   | 2                 |