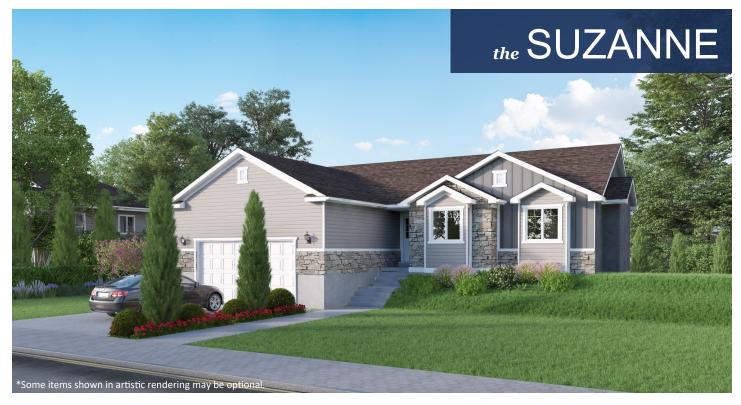

## **STANDARD FEATURES:**

- Three (3) Bedrooms and Two (2) Baths
- Bay Window at Dining Room
- Double Doors to Main Floor Office
- Sliding Glass Door
- Window Package as Designed
- "Craftsman" style elevation
- Grand Master Bath w/ Tub & Oversized Tile Shower
- Two (2) Car Garage
- Walk-In Pantry
- Oversized Island and Curio Cabinets
- Four (4) Basement Windows