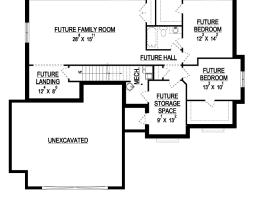

## **GET STARTED TODAY**

801-810-8833 LightyearCustomHomes.com

BASEMENT

| SPECS:                     |                   |
|----------------------------|-------------------|
| Width:                     | 58'-0"            |
| Depth:                     | 49'-6"            |
| Upper:<br>Main:            | 0<br>1,572        |
| Basement:<br><b>Total:</b> | <u>1,576</u>      |
| Finished:                  | 3,148             |
| Beds:                      | <i>1,572</i><br>2 |
| Baths:                     | 2                 |
| Garages:                   | 2                 |