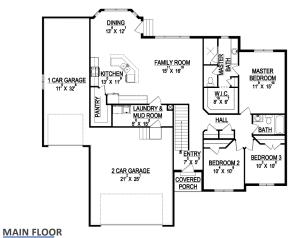

## **STANDARD FEATURES:**

- Three (3) Bedrooms and Two (2) Baths
- Window Package as Designed
- Three (3) Car Garage with Extra Depth
- Vaulted Ceiling in Entry & Family Room
- Large Walk-in Closet in Master
- Grand Master Bath with Separate Tub & Shower
- Craftsman Style Front Elevation
- Main floor laundry room
- Large Walk-in Pantry
- Oversized Kitchen Island
- Four (4) Basement Windows

| SPECS:    |             |
|-----------|-------------|
| Width:    | 63'-0       |
| Depth:    | 56'-0       |
| Upper:    | (           |
| Main:     | 1,67        |
| Basement: | <u>1,69</u> |
| Total:    | 3,369       |
| Finished: | 1,67        |
| Beds:     |             |
| Baths:    |             |
| Garages:  |             |
|           |             |
|           |             |