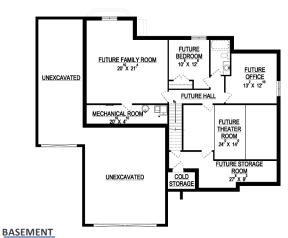

| SPECS:    |             |
|-----------|-------------|
| Width:    | 63'-0       |
| Depth:    | 56'-0       |
| Upper:    | (           |
| Main:     | 1,67        |
| Basement: | <u>1,69</u> |
| Total:    | 3,369       |
| Finished: | 1,67        |
| Beds:     |             |
| Baths:    |             |
| Garages:  |             |
|           |             |
|           |             |