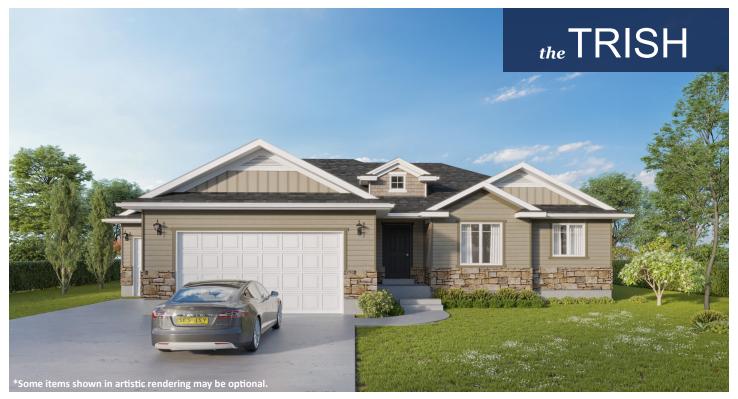

## **STANDARD FEATURES:**

- Three (3) Bedrooms and Two (2) Baths
- Window Package as Designed
- Three (3) Car Garage with Extra Depth
- Vaulted Ceiling in Entry & Family Room
- Large Walk-in Closet in Master
- Grand Master Bath with Separate Tub & Shower
- Craftsman Style Front Elevation
- Main floor laundry room
- Large Walk-in Pantry
- Oversized Kitchen Island
- Four (4) Basement Windows