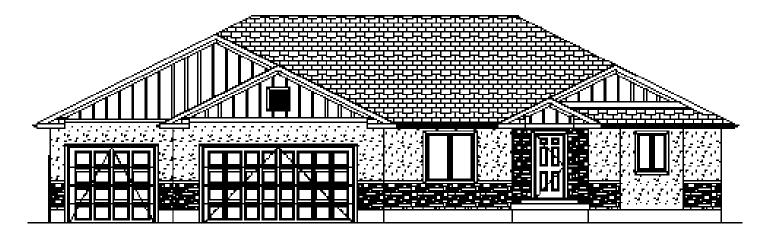

## the Shelley

## **STANDARD FEATURES:**

- One (1) Bedroom and One and a half (1.5) Baths
- Open & Spacious Floor Plan
- Doors out Master Bedroom to Covered Patio
- Window Package as Designed
- Grand Master Bath Sep. Tub & Oversized Tile Shower
- Three (3) Car Garage with side entrance
- Kitchen Featuring Walk-in Pantry and Island Bar
- Large Main Floor Laundry Room

| SPECS:    |              |
|-----------|--------------|
| Width:    | 70'-6"       |
| Depth:    | 59"-6"       |
| Upper:    | 0            |
| Main:     | 1,400        |
| Basement: | <u>1,457</u> |
| Total:    | 2,857        |
| Finished: | 1,400        |
| Beds:     | 1            |
| Baths:    | 1.5          |
| Garages:  | 3            |