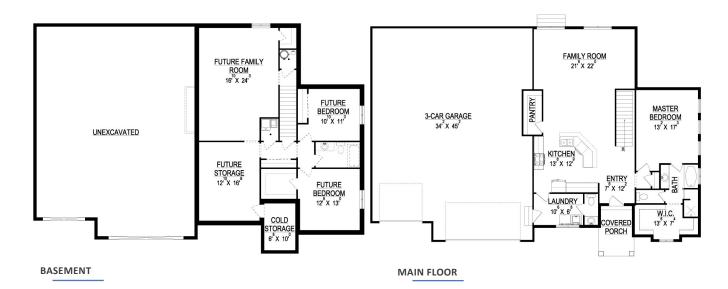

## **STANDARD FEATURES:**

- One (1) Bedroom and One and a half (1.5) Baths
- Open & Spacious Floor Plan
- Doors out Master Bedroom to Covered Patio
- Window Package as Designed
- Grand Master Bath Sep. Tub & Oversized Tile Shower
- Three (3) Car Garage with side entrance
- Kitchen Featuring Walk-in Pantry and Island Bar
- Large Main Floor Laundry Room

| SPECS:    |              |
|-----------|--------------|
| Width:    | 70'-6"       |
| Depth:    | 59"-6"       |
| Upper:    | 0            |
| Main:     | 1,400        |
| Basement: | <u>1,457</u> |
| Total:    | 2,857        |
| Finished: | 1,400        |
| Beds:     | 1            |
| Baths:    | 1.5          |
| Garages:  | 3            |