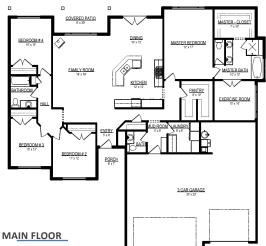

| - | - | _ | 0 | _  |   |
|---|---|---|---|----|---|
| • |   | - | 7 | ٥, | ۰ |
|   |   |   |   |    |   |

Width: 65'-6"
Depth: 60"-7"

Upper: 0
Main: 2,202
Basement: 0

Total:2,202Finished:2,202

Beds: 4
Baths: 2.5
Garages: 3