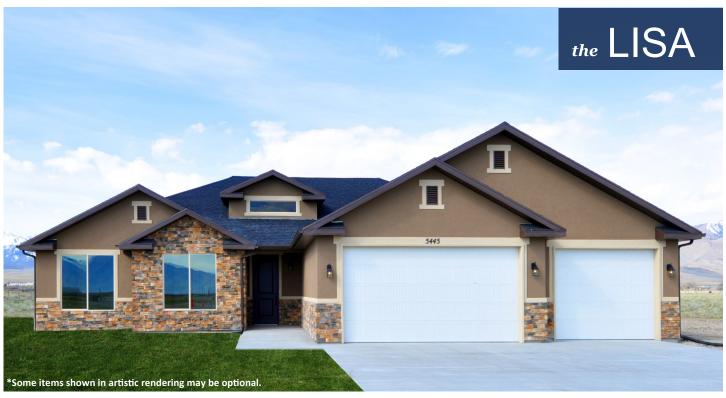

## **STANDARD FEATURES:**

• Four (4) Bedrooms and Two and a half (2.5) Baths

• Open & Spacious Floor Plan

• Vaulted Ceilings Through Entry & Family Room

• Doors out Dining to Covered Patio

• Window Package as Designed

• "Traditional" style elevation

• Grand Master Bath Sep. Tub & Oversized Tile Shower

• Three (3) Car Garage

• Kitchen Featuring Walk-in Pantry and Island Bar

• Large Main Floor Laundry Room

Pellet Burning Stove