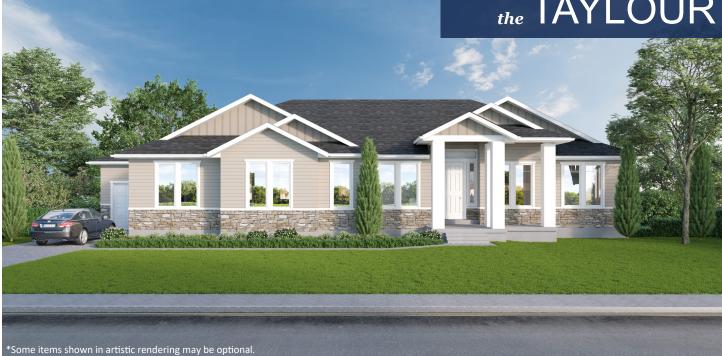

## the TAYLOUR

## **STANDARD FEATURES:**

- Three (3) Bedrooms and Two (2) Baths
- L-Shaped Kitchen, Dining, Family Room
- High Vaulted Ceiling Through Entry, Family, & Patio
- Covered Patio out Dining
- Window Package as Designed
- "Craftsman" style elevation
- Grand Master Bath w/ Oversized Tile Shower
- Three (3) Car Garage w/ Side Entry
- Walk-in Pantry
- Design Features Separate Master & Kids Bedrooms
- Six (6) Basement Windows