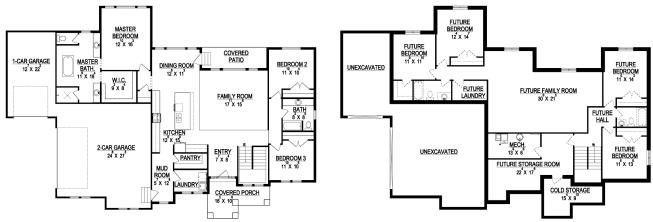

## MAIN FLOOR

## **STANDARD FEATURES:**

- Three (3) Bedrooms and Two (2) Baths
- L-Shaped Kitchen, Dining, Family Room
- High Vaulted Ceiling Through Entry, Family, & Patio
- Covered Patio out Dining
- Window Package as Designed
- "Craftsman" style elevation
- Grand Master Bath w/ Oversized Tile Shower
- Three (3) Car Garage w/ Side Entry
- Walk-in Pantry
- Design Features Separate Master & Kids Bedrooms
- Six (6) Basement Windows

BASEMENT

| <u>SPECS:</u><br>Width:<br>Depth: | 81'-6"<br>56'-0" |
|-----------------------------------|------------------|
| Upper:                            | 0                |
| Main:                             | 2,082            |
| Basement:                         | <u>2,221</u>     |
| <b>Total:</b>                     | <b>4,303</b>     |
| <i>Finished:</i>                  | <i>2,082</i>     |
| Beds:                             | 3                |
| Baths:                            | 2                |
| Garages:                          | 3                |