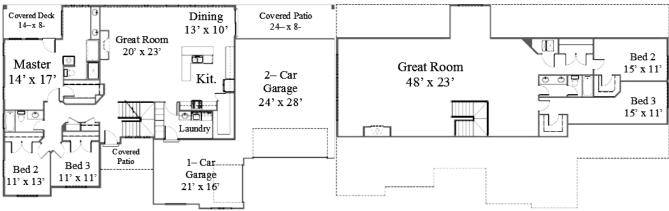

MA<u>IN FLOOR</u> UPPER FLOOR

|  | <b>STANI</b> | DARD | <b>FEATU</b> | JRES: |
|--|--------------|------|--------------|-------|
|--|--------------|------|--------------|-------|

• Five (5) Bedrooms and Three (3) Baths

Main Floor Living

• Three (3) Car Garage w/ Side Entry

• Two (2) Family Rooms

• Grand Master Bath

• "Craftsman" Style Elevation

• Door from Master Bedroom to Outside

• One (1) Fireplace

• Two (2) Covered Patios

• Walk-in Pantry

• Five (5) Basement Windows

| - | - | _ | 00 |  |
|---|---|---|----|--|
|   |   |   |    |  |
|   |   |   |    |  |

Total:

 Width:
 80'-0"

 Depth:
 49'-0"

 Upper:
 1,927

 Main:
 1,995

 Basement:
 2,102

Finished: 3,922

Beds: 5
Baths: 3
Garages: 3

**GET STARTED TODAY** 

801-810-8833 LightyearCustomHomes.com

6,024