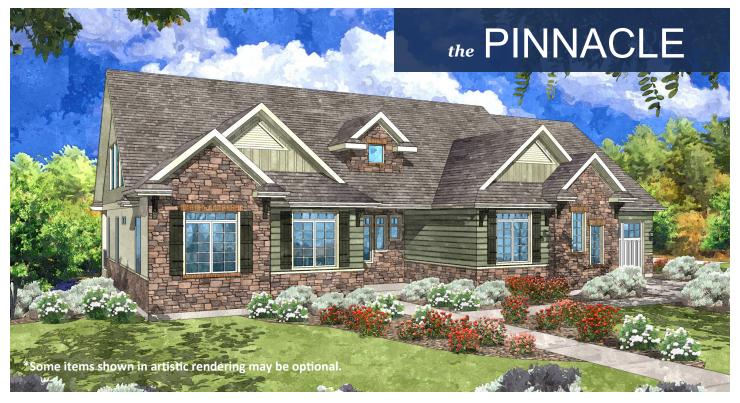

Main Floor Living

• Three (3) Car Garage w/ Side Entry

• Two (2) Family Rooms

• Grand Master Bath

• "Craftsman" Style Elevation

• Door from Master Bedroom to Outside

• One (1) Fireplace

• Two (2) Covered Patios