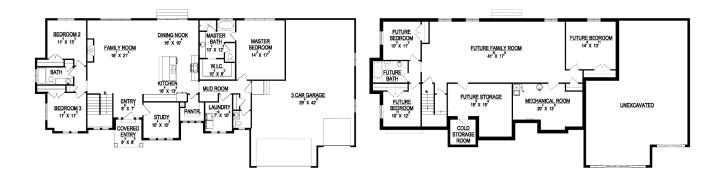

## MAIN FLOOR

BASEMENT

| PECS:     |        |
|-----------|--------|
| Vidth:    | 93'-6" |
| Depth:    | 43'-6" |
| Jpper:    | 0      |
| Main:     | 2,180  |
| Basement: | 2,235  |
| Fotal:    | 4,415  |
| Finished: | 2,180  |
| Beds:     | 3      |
| Baths:    | 2.5    |
| Garages:  | 3      |