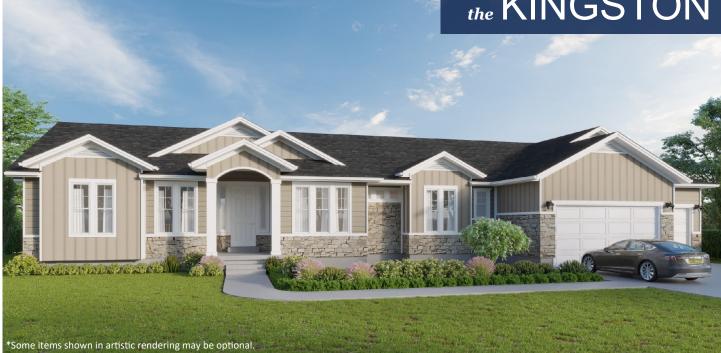

## the **KINGSTON**

## **STANDARD FEATURES:**

- Three (3) Bedrooms and Two and a Half (2.5) Baths
- Very Large Kitchen, Dining, Family Room
- High Vaulted Ceiling Through Entry & Family Room
- Study Near Front Door
- Window Package as Designed
- "Craftsman" style elevation
- Grand Master Bath w/ Oversized Tile Shower
- Oversized Three (3) Car Garage
- Spacious Walk-in Pantry
- Design Features Separate Master & Kids Bedrooms
- Six (6) Basement Windows