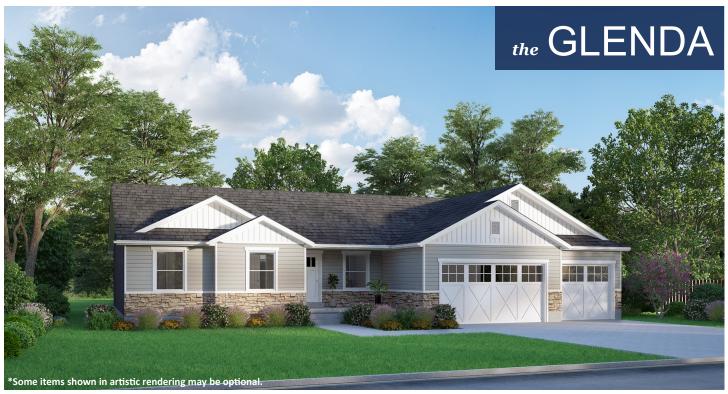

## **STANDARD FEATURES:**

- Three (3) Bedrooms & Two & Half (2.5) Baths
- Living Room
- Four (4) Car Garage
- Vaulted Ceilings in Family Room
- Grand Master Bath w/ Separate Tub & Shower
- Large Walk-in Closet
- Window Package as Designed
- "Craftsman" Style Elevations
- Main Floor Laundry Room
- Large Island & Large Walk-in Pantry
- Four (4) Basement Windows