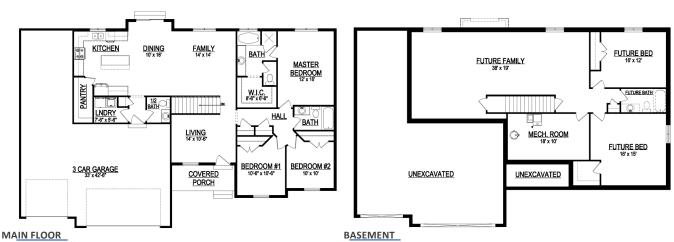

## **STANDARD FEATURES:**

- Three (3) Bedrooms & Two & Half (2.5) Baths
- Living Room
- Four (4) Car Garage
- Vaulted Ceilings in Family Room
- Grand Master Bath w/ Separate Tub & Shower
- Large Walk-in Closet
- Window Package as Designed
- "Craftsman" Style Elevations
- Main Floor Laundry Room
- Large Island & Large Walk-in Pantry
- Four (4) Basement Windows

| - | - | - | - |   |   |
|---|---|---|---|---|---|
| • |   | ы |   | • | • |
|   |   |   |   |   |   |

| SPECS:    |              |
|-----------|--------------|
| Width:    | 68'-6"       |
| Depth:    | 45'-0"       |
| Upper:    | 0            |
| Main:     | 1,651        |
| Basement: | <u>1,617</u> |
| Total:    | 3,268        |
| Finished: | 1,651        |
| Beds:     | 3            |
| Baths:    | 2.5          |
| Garages:  | 4            |
|           |              |