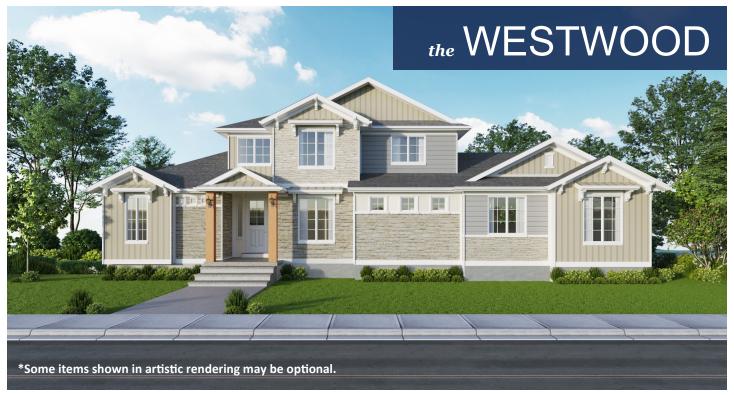

MAIN FLOOR UPPER FLOOR

| STANDARD FEATURES:                                                                                                                                                                                                                                            | SPECS:                                        |                                              |
|---------------------------------------------------------------------------------------------------------------------------------------------------------------------------------------------------------------------------------------------------------------|-----------------------------------------------|----------------------------------------------|
| Three (3) Bedrooms and Two and a Half (2.5) Baths                                                                                                                                                                                                             | Width:                                        | 70'-6"                                       |
| • +/- 17' Ceilings in Great Room w/ Open Loft                                                                                                                                                                                                                 | Depth:                                        | 45'-6"                                       |
| <ul> <li>Side Entry Three (3) Car Garage</li> <li>Main Level Living with Main Floor Master Suite</li> <li>Grand Master Bath with Separate Tub &amp; Large Shower</li> <li>Large Walk-in Pantry</li> <li>Large Mud Room and Main Level Laundry Room</li> </ul> | Upper:<br>Main:<br>Basement:<br><b>Total:</b> | 691<br>1,741<br><u>1,804</u><br><b>4,236</b> |
| Oversized Island Bar in Kitchen                                                                                                                                                                                                                               | Finished:                                     | 2,432                                        |
| <ul> <li>Craftsman Style Elevation</li> <li>Large Covered Porch with Cold Storage Below</li> <li>Four (4) Basement Windows</li> </ul>                                                                                                                         | Beds:<br>Baths:<br>Garages:                   | 3<br>2.5<br>3                                |