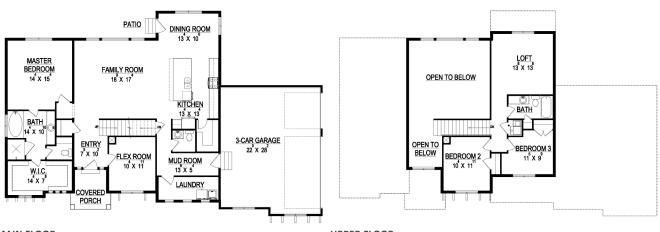

MAIN FLOOR UPPER FLOOR

| STANDARD FEATURES:                                                                                                                                                                                                                                            | SPECS:                                        |                                              |
|---------------------------------------------------------------------------------------------------------------------------------------------------------------------------------------------------------------------------------------------------------------|-----------------------------------------------|----------------------------------------------|
| Three (3) Bedrooms and Two and a Half (2.5) Baths                                                                                                                                                                                                             | Width:                                        | 70'-6"                                       |
| • +/- 17' Ceilings in Great Room w/ Open Loft                                                                                                                                                                                                                 | Depth:                                        | 45'-6"                                       |
| <ul> <li>Side Entry Three (3) Car Garage</li> <li>Main Level Living with Main Floor Master Suite</li> <li>Grand Master Bath with Separate Tub &amp; Large Shower</li> <li>Large Walk-in Pantry</li> <li>Large Mud Room and Main Level Laundry Room</li> </ul> | Upper:<br>Main:<br>Basement:<br><b>Total:</b> | 691<br>1,741<br><u>1,804</u><br><b>4,236</b> |
| Oversized Island Bar in Kitchen                                                                                                                                                                                                                               | Finished:                                     | 2,432                                        |
| <ul> <li>Craftsman Style Elevation</li> <li>Large Covered Porch with Cold Storage Below</li> <li>Four (4) Basement Windows</li> </ul>                                                                                                                         | Beds:<br>Baths:<br>Garages:                   | 3<br>2.5<br>3                                |