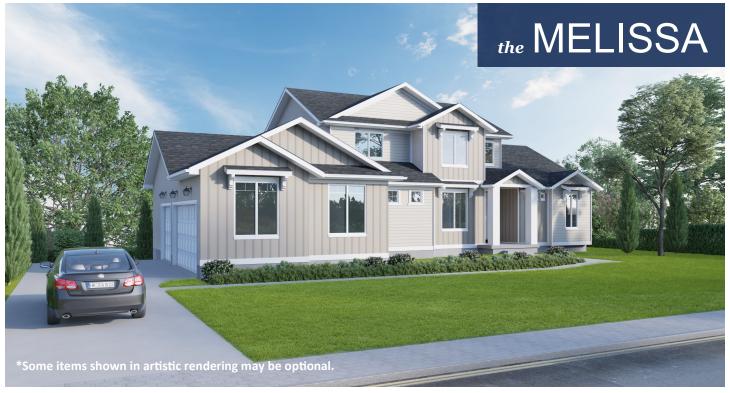

## **STANDARD FEATURES:**

- Four (4) Bedrooms and Two and a Half (2.5) Baths
- +/- 17' Ceilings in Great Room
- Oversized Side Entry Three (3) Car Garage
- Main Level Master Suite with Over-Sized Window
- Grand Master Bath with Separate Tub & Large Shower
- Large Walk-in Pantry
- Large Mud Room and Main Level Laundry Room
- Oversized Island Bar in Kitchen
- Farmhouse Style Elevation
- Large Covered Porch with Cold Storage Below
- Four (4) Basement Windows