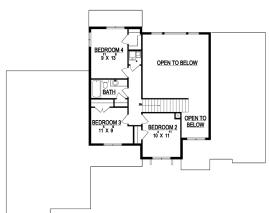

MAIN FLOOR UPPER FLOOR

## **STANDARD FEATURES:**

- Four (4) Bedrooms and Two and a Half (2.5) Baths
- +/- 17' Ceilings in Great Room
- Oversized Side Entry Three (3) Car Garage
- Main Level Master Suite with Over-Sized Window
- Grand Master Bath with Separate Tub & Large Shower
- Large Walk-in Pantry
- Large Mud Room and Main Level Laundry Room
- Oversized Island Bar in Kitchen
- Farmhouse Style Elevation
- Large Covered Porch with Cold Storage Below
- Four (4) Basement Windows

## SPECS:

Garages:

Width: 70'-6" Depth: 67'-6"

Upper: 691 Main: 1,739

Basement: <u>1,804</u> **Total:** 4,234

Finished: 2,430

Beds: 4
Baths: 2.5

**GET STARTED TODAY** 