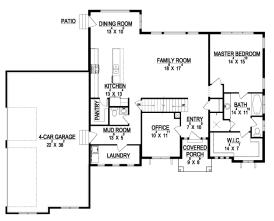

MAIN FLOOR UPPER FLOOR

## **STANDARD FEATURES:**

- Four (4) Bedrooms and Two and a Half (2.5) Baths
- +/- 17' Ceilings in Great Room
- Oversized Side Entry Three (3) Car Garage
- Main Level Master Suite with Over-Sized Window
- Grand Master Bath with Separate Tub & Large Shower
- Large Walk-in Pantry
- Large Mud Room and Main Level Laundry Room
- Oversized Island Bar in Kitchen
- Farmhouse Style Elevation
- Large Covered Porch with Cold Storage Below
- Four (4) Basement Windows

## SPECS:

Garages:

Width: 70'-6" Depth: 67'-6"

Upper: 691 Main: 1,739

Basement: <u>1,804</u> **Total:** 4,234

Finished: 2,430

Beds: 4
Baths: 2.5

**GET STARTED TODAY** 