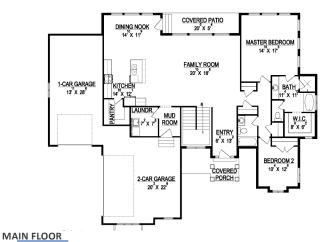

## **STANDARD FEATURES:**

- Two (2) Bedrooms and Two (2) Baths
- L-Shaped Family, Kitchen, Dining Rooms
- Separate Mud Room and Main Floor Laundry Room
- Vaulted Entry and Family Room
- Window Package as Designed
- Craftsman Style Elevation with Man. Stone & Lap Siding
- Master Bath with Separate Tub and Shower
- Side Entry 2-Car Garage with Front Loading 1-Car Garage
- Large Island Bar and Large Walk-in Pantry
- Cold Storage Included
- Five (5) Basement Windows

Width: 70'-6" Depth: 55'-6"

Upper: Main: 1,875 Basement: 1,970

Total: 3,845 Finished: 1,875

Beds: Baths: Garages:

**GET STARTED TODAY** 

801-810-8833 LightyearCustomHomes.com