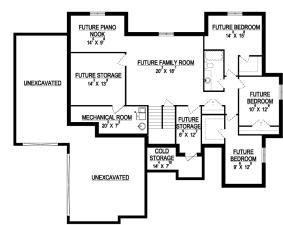

BASEMENT

Width: 70'-6" Depth: 55'-6"

Upper: Main: 1,875 Basement: 1,970

Total: 3,845 Finished: 1,875

Beds: Baths: Garages:

**GET STARTED TODAY** 

801-810-8833 LightyearCustomHomes.com