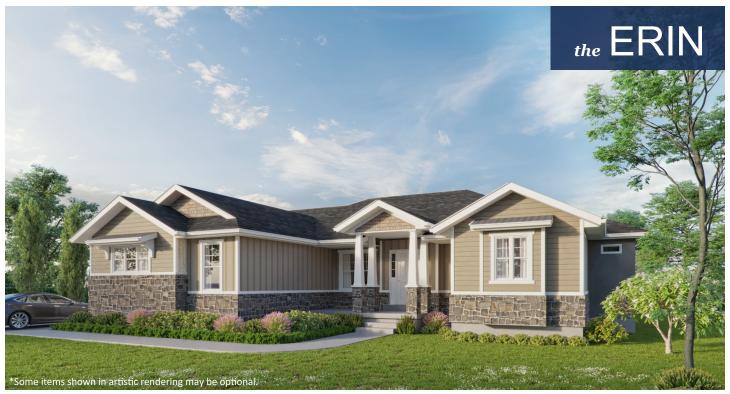

## **STANDARD FEATURES:**

- Two (2) Bedrooms and Two (2) Baths
- L-Shaped Family, Kitchen, Dining Rooms
- Separate Mud Room and Main Floor Laundry Room
- Vaulted Entry and Family Room
- Window Package as Designed
- Craftsman Style Elevation with Man. Stone & Lap Siding
- Master Bath with Separate Tub and Shower
- Side Entry 2-Car Garage with Front Loading 1-Car Garage
- Large Island Bar and Large Walk-in Pantry
- Cold Storage Included
- Five (5) Basement Windows

Width: 70'-6" Depth: 55'-6"

Upper: Main: 1,875 Basement: 1,970

Total: 3,845 Finished: 1,875

Beds: Baths: Garages:

**GET STARTED TODAY** 

801-810-8833 LightyearCustomHomes.com