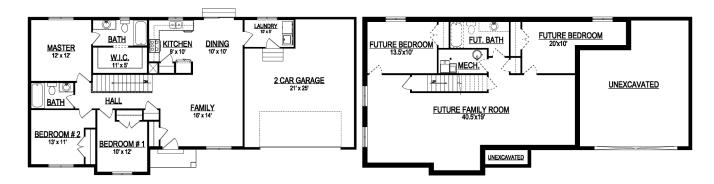

## MAIN FLOOR

## BASEMENT

| Width:    | 64'-6"       |
|-----------|--------------|
| Depth:    | 31'-0"       |
| Upper:    | N/A          |
| Main:     | 1,267        |
| Basement: | <u>1,272</u> |
| Total:    | 2,539        |
| Finished: | 1,267        |
| Beds:     | 3            |
| Baths:    | 2            |
| Garages:  | 2            |