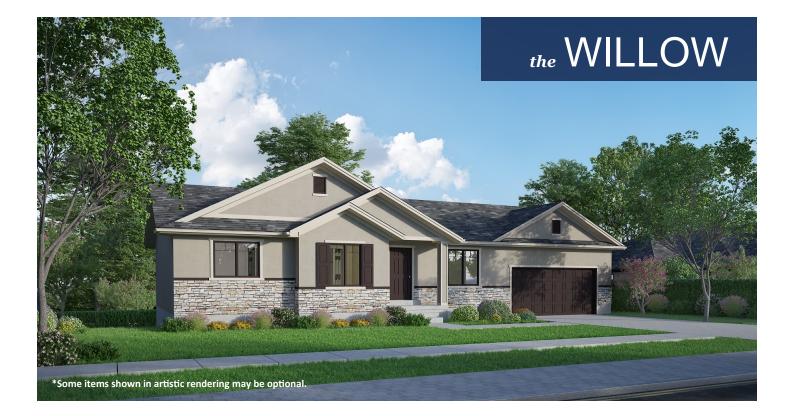

## **STANDARD FEATURES:**

- Three Bedrooms and Two Baths
- Vaulted Ceiling in Family Room
- Sliding Glass Doors Out Dining Room
- Spacious Kitchen with Pantry
- Two Car Garage
- Master Bathroom
- Walk-in Closet (measuring 5'x11')
- Island Bar in Kitchen with Sink in Island
- Traditional Style Elevation
- Covered Porch
- Four Basement Windows