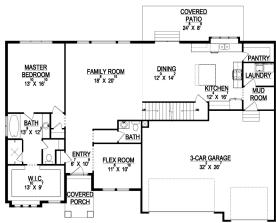

MAIN FLOOR

## **STANDARD FEATURES:**

- Three (3) Bedrooms and Two and a Half (2.5) Baths
- Entry, Flex Room, and Loft Space
- Mud Room & Separate Dining Room
- Three (3) Car Garage
- Window Package as Designed
- "Craftsman" style elevation Large Island & Walk-in Pantry
- Large Covered Patio
- Oversized Master Shower
- Two Furnaces and Two A/C Units
- Four (4) Basement Windows

**GET STARTED TODAY** 

801-810-8833 LightyearCustomHomes.com

2.5

UPPE<u>R FLOOR</u>

| SPECS:    |              |
|-----------|--------------|
| Width:    | 66'-0"       |
| Depth:    | 52'-6"       |
| Upper:    | 860          |
| Main:     | 1,852        |
| Basement: | <u>1,912</u> |
| Total:    | 4,624        |
| Finished: | 2,712        |
| Beds:     | 3            |