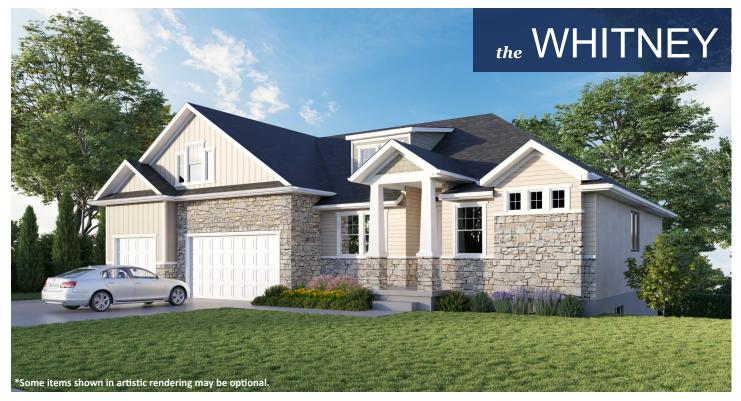

## **STANDARD FEATURES:**

- Three (3) Bedrooms and Two and a Half (2.5) Baths
- Entry, Flex Room, and Loft Space
- Mud Room & Separate Dining Room
- Three (3) Car Garage
- Window Package as Designed
- "Craftsman" style elevation Large Island & Walk-in Pantry
- Large Covered Patio
- Oversized Master Shower
- Two Furnaces and Two A/C Units
- Four (4) Basement Windows