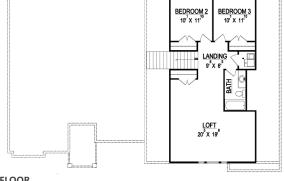

**GET STARTED TODAY** 

801-810-8833 LightyearCustomHomes.com

2.5

UPPE<u>R FLOOR</u>

| SPECS:    |              |
|-----------|--------------|
| Width:    | 66'-0"       |
| Depth:    | 52'-6"       |
| Upper:    | 860          |
| Main:     | 1,852        |
| Basement: | <u>1,912</u> |
| Total:    | 4,624        |
| Finished: | 2,712        |
| Beds:     | 3            |