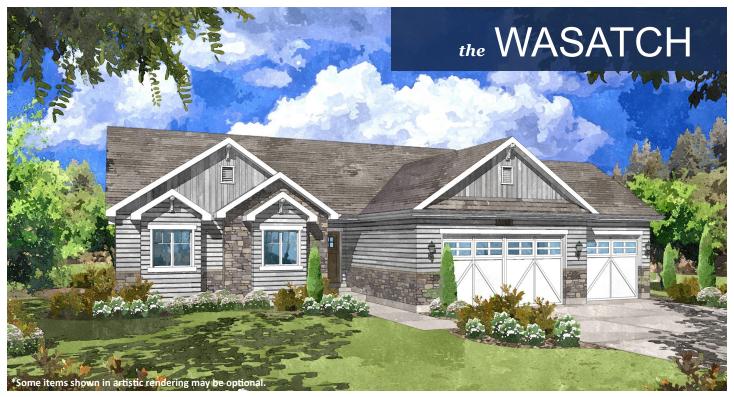

## **STANDARD FEATURES:**

- Three (3) Bedrooms and Two (2) Baths
- Open Floorplan with Vaults in Entry and Family Room
- Two (2) Car Garage
- Window Package as Designed
- "Craftsman" style elevation
- Grand Master Bath with Separate Tub & Shower
- Main Floor Laundry Room
- Island Bar as Designed
- Walk-in Pantry
- Four (4) Basement Windows

## SPECS:

| SPECS:    |              |
|-----------|--------------|
| Width:    | 62'-0"       |
| Depth:    | 47'-0"       |
| Upper:    | 0            |
| Main:     | 1,444        |
| Basement: | <u>1,486</u> |
| Total:    | 2,930        |
| Finished: | 1,444        |
| Beds:     | 3            |
| Baths:    | 2            |
| Garages:  | 2            |
|           |              |