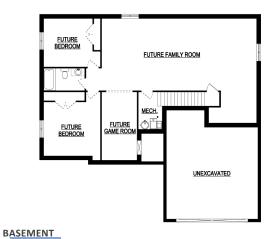

## SPECS:

| SPECS:    |              |
|-----------|--------------|
| Width:    | 62'-0"       |
| Depth:    | 47'-0"       |
| Upper:    | 0            |
| Main:     | 1,444        |
| Basement: | <u>1,486</u> |
| Total:    | 2,930        |
| Finished: | 1,444        |
| Beds:     | 3            |
| Baths:    | 2            |
| Garages:  | 2            |
|           |              |