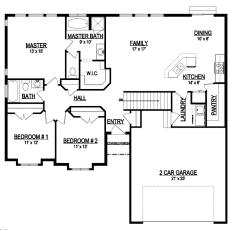

MAIN FLOOR

## **STANDARD FEATURES:**

- Three (3) Bedrooms and Two (2) Baths
- Open Floorplan with Vaults in Entry and Family Room
- Two (2) Car Garage
- Window Package as Designed
- "Craftsman" style elevation
- Grand Master Bath with Separate Tub & Shower
- Main Floor Laundry Room
- Island Bar as Designed
- Walk-in Pantry
- Four (4) Basement Windows

## SPECS:

| SPECS:    |              |
|-----------|--------------|
| Width:    | 62'-0"       |
| Depth:    | 47'-0"       |
| Upper:    | 0            |
| Main:     | 1,444        |
| Basement: | <u>1,486</u> |
| Total:    | 2,930        |
| Finished: | 1,444        |
| Beds:     | 3            |
| Baths:    | 2            |
| Garages:  | 2            |
|           |              |