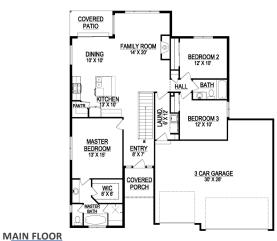

## **STANDARD FEATURES:**

- Three (3) Bedrooms and two (2) Baths
- Master Bedroom Separate from Kids Bedrooms
- Oversized Three (3) Car Garage
- Covered Porch at Entry with Cold Storage Below
- Covered Patio Off Dining Room
- Fireplace in Family Room
- Grand Master Bath with Separate Tub & Oversized Shower
- Contemporary Elevation with Hip Roofs
- Main floor laundry room
- Large Square Island Bar
- Spacious Corner Pantry
- Five (5) Basement Windows

| SPECS:                                                |                                        |
|-------------------------------------------------------|----------------------------------------|
| Width:<br>Depth:                                      | 52'-0'<br>56'-0'                       |
| Upper:<br>Main:<br><u>Basement</u> :<br><b>Total:</b> | 1,529<br><u>1,601</u><br><b>3,13</b> 0 |
| Finished:                                             | 1,529                                  |
| Beds:<br>Baths:<br>Garages:                           | 3<br>2<br>34                           |
|                                                       |                                        |