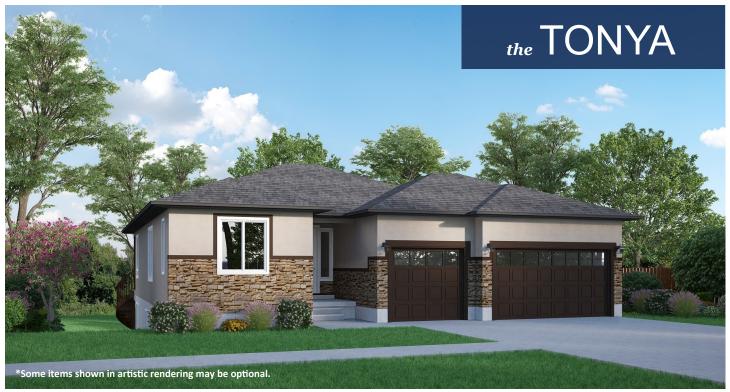

## **STANDARD FEATURES:**

- Three (3) Bedrooms and two (2) Baths
- Master Bedroom Separate from Kids Bedrooms
- Oversized Three (3) Car Garage
- Covered Porch at Entry with Cold Storage Below
- Covered Patio Off Dining Room
- Fireplace in Family Room
- Grand Master Bath with Separate Tub & Oversized Shower
- Contemporary Elevation with Hip Roofs
- Main floor laundry room
- Large Square Island Bar
- Spacious Corner Pantry
- Five (5) Basement Windows