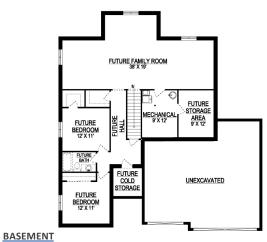

## **STANDARD FEATURES:**

- Three (3) Bedrooms and two (2) Baths
- Master Bedroom Separate from Kids Bedrooms
- Oversized Three (3) Car Garage
- Covered Porch at Entry with Cold Storage Below
- Covered Patio Off Dining Room
- Fireplace in Family Room
- Grand Master Bath with Separate Tub & Oversized Shower
- Contemporary Elevation with Hip Roofs
- Main floor laundry room
- Large Square Island Bar
- Spacious Corner Pantry
- Five (5) Basement Windows

| SPECS:                                                |                                        |
|-------------------------------------------------------|----------------------------------------|
| Width:<br>Depth:                                      | 52'-0'<br>56'-0'                       |
| Upper:<br>Main:<br><u>Basement</u> :<br><b>Total:</b> | 1,529<br><u>1,601</u><br><b>3,13</b> 0 |
| Finished:                                             | 1,529                                  |
| Beds:<br>Baths:<br>Garages:                           | 3<br>2<br>34                           |
|                                                       |                                        |