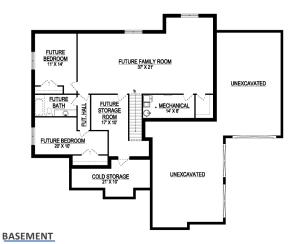

## **STANDARD FEATURES:**

- Three (3) Bedrooms and two (2) Baths
- L-Shaped Kitchen/Family/Dining Room Design
- Side Load Oversized Three (3) Car Garage (3 openings)
- Grand Covered Porch at Entry with Cold Storage Below
- Large Walk-in Closet in Master
- Grand Master Bath with Separate Tub & Shower
- Craftsman Style Ext. w/ 8/12 Pitch Roof, Corbels, & Dormer
- Main floor laundry room
- Large Island Bar
- Walk-in Pantry
- Four (4) Basement Windows

| SPECS:            |               |
|-------------------|---------------|
| Width:            | 70'-0'        |
| Depth:            | 60'-0'        |
| Upper:            | (             |
| Main:             | 1,753         |
| <u>Basement</u> : | <u>1,938</u>  |
| <b>Total:</b>     | <b>3,69</b> 1 |
| Finished:         | 1,753         |
| Beds:             | 3             |
| Baths:            | 2             |
| Garages:          | 34            |