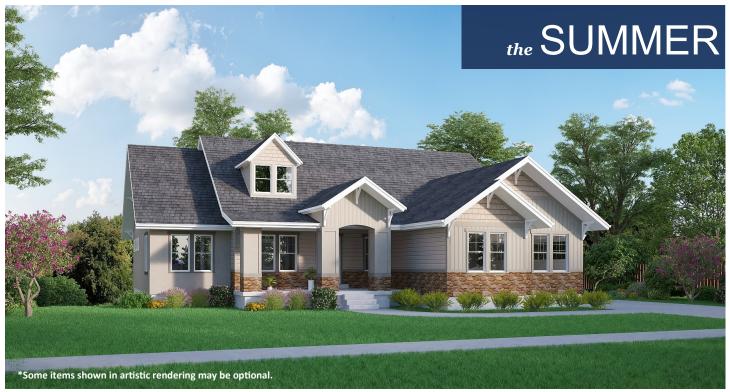

## **STANDARD FEATURES:**

- Three (3) Bedrooms and two (2) Baths
- L-Shaped Kitchen/Family/Dining Room Design
- Side Load Oversized Three (3) Car Garage (3 openings)
- Grand Covered Porch at Entry with Cold Storage Below
- Large Walk-in Closet in Master
- Grand Master Bath with Separate Tub & Shower
- Craftsman Style Ext. w/ 8/12 Pitch Roof, Corbels, & Dormer
- Main floor laundry room
- Large Island Bar
- Walk-in Pantry
- Four (4) Basement Windows