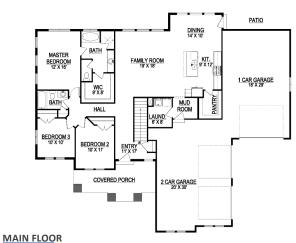

## **STANDARD FEATURES:**

- Three (3) Bedrooms and two (2) Baths
- L-Shaped Kitchen/Family/Dining Room Design
- Side Load Oversized Three (3) Car Garage (3 openings)
- Grand Covered Porch at Entry with Cold Storage Below
- Large Walk-in Closet in Master
- Grand Master Bath with Separate Tub & Shower
- Craftsman Style Ext. w/ 8/12 Pitch Roof, Corbels, & Dormer
- Main floor laundry room
- Large Island Bar
- Walk-in Pantry
- Four (4) Basement Windows

| SPECS:            |               |
|-------------------|---------------|
| Width:            | 70'-0'        |
| Depth:            | 60'-0'        |
| Upper:            | (             |
| Main:             | 1,753         |
| <u>Basement</u> : | <u>1,938</u>  |
| <b>Total:</b>     | <b>3,69</b> 1 |
| Finished:         | 1,753         |
| Beds:             | 3             |
| Baths:            | 2             |
| Garages:          | 34            |