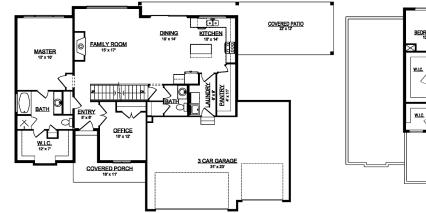

MAIN FLOOR

## **STANDARD FEATURES:**

- Five (5) Bedrooms and Two and a Half (2.5) Baths
- Walk-in Closets in the Kids Bedrooms
- Three (3) Car Garage
- Large Covered Front Porch and Large Covered Patio
- Fireplace in Family Room
- Grand Master Bath with Separate Tub & Shower
- Modern Style Front Elevation with Hip Roofs
- Main Floor Laundry Room
- Large Walk-in Pantry
- Kitchen Island Next to Large Dining Room
- Four (4) Basement Windows

## UPPER FLOOR

| SPECS:<br>Width:<br>Depth: | 69'-6"<br>45'-6" |
|----------------------------|------------------|
| Upper:                     | 968              |
| Main:                      | 1,350            |
| <u>Basement</u> :          | <u>1,357</u>     |
| <b>Total:</b>              | <b>3,675</b>     |
| Finished:                  | 2,318            |
| Beds:                      | 5                |
| Baths:                     | 2.5              |
| Garages:                   | 3                |