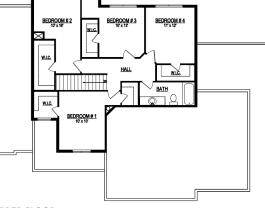

## UPPER FLOOR

| SPECS:<br>Width:<br>Depth: | 69'-6"<br>45'-6" |
|----------------------------|------------------|
| Upper:                     | 968              |
| Main:                      | 1,350            |
| <u>Basement</u> :          | <u>1,357</u>     |
| <b>Total:</b>              | <b>3,675</b>     |
| Finished:                  | 2,318            |
| Beds:                      | 5                |
| Baths:                     | 2.5              |
| Garages:                   | 3                |