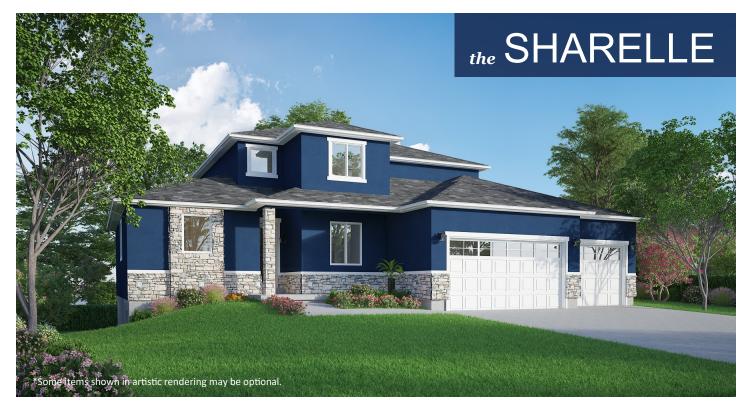

## **STANDARD FEATURES:**

- Five (5) Bedrooms and Two and a Half (2.5) Baths
- Walk-in Closets in the Kids Bedrooms
- Three (3) Car Garage
- Large Covered Front Porch and Large Covered Patio
- Fireplace in Family Room
- Grand Master Bath with Separate Tub & Shower
- Modern Style Front Elevation with Hip Roofs
- Main Floor Laundry Room
- Large Walk-in Pantry
- Kitchen Island Next to Large Dining Room
- Four (4) Basement Windows