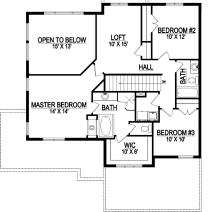

## UPPER FLOOR

| SPECS:<br>Width:<br>Depth: | 46'-0"<br>49'-6" |
|----------------------------|------------------|
| Upper:                     | 1,104            |
| Main:                      | 1,098            |
| <u>Basement</u> :          | <u>1,098</u>     |
| <b>Total:</b>              | <b>3,300</b>     |
| Finished:                  | 2,202            |
| Beds:                      | 3                |
| Baths:                     | 2.5              |
| Garages:                   | 2                |

## **STANDARD FEATURES:**

- Three (3) Bedrooms and Two and a Half (2.5) Baths
- Tall Ceilings in Family Room with Loft Above
- Two (2) Car Garage
- Covered Wrap-Around Porch
- Fireplace in Family Room
- Grand Master Bath with Separate Tub & Shower
- Transitional Style Elevation with Multiple Finishes
- Upstairs Laundry Room
- Large Walk-in Pantry
- Kitchen Island Next to Large Dining Room
- Four (4) Basement Windows