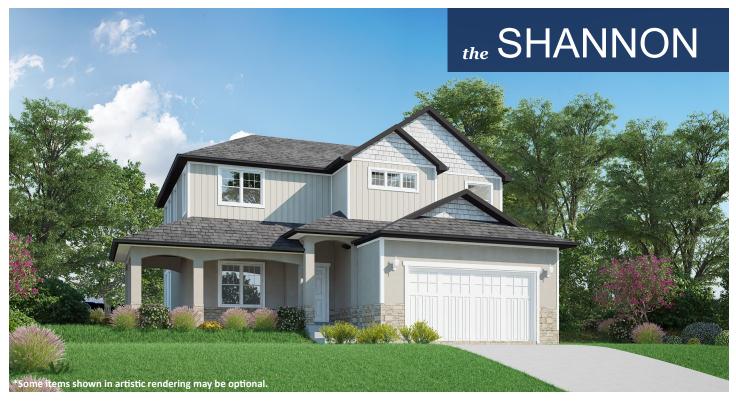

## **STANDARD FEATURES:**

- Three (3) Bedrooms and Two and a Half (2.5) Baths
- Tall Ceilings in Family Room with Loft Above
- Two (2) Car Garage
- Covered Wrap-Around Porch
- Fireplace in Family Room
- Grand Master Bath with Separate Tub & Shower
- Transitional Style Elevation with Multiple Finishes
- Upstairs Laundry Room
- Large Walk-in Pantry
- Kitchen Island Next to Large Dining Room
- Four (4) Basement Windows