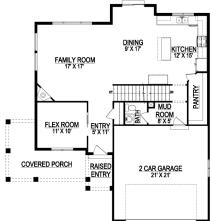

## MAIN FLOOR

## **STANDARD FEATURES:**

- Three (3) Bedrooms and Two and a Half (2.5) Baths
- Tall Ceilings in Family Room with Loft Above
- Two (2) Car Garage
- Covered Wrap-Around Porch
- Fireplace in Family Room
- Grand Master Bath with Separate Tub & Shower
- Transitional Style Elevation with Multiple Finishes
- Upstairs Laundry Room
- Large Walk-in Pantry
- Kitchen Island Next to Large Dining Room
- Four (4) Basement Windows