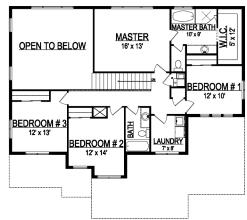

UPPER FLOOR

## **STANDARD FEATURES:**

- Four (4) Bedrooms and Two and a Half (2.5) Baths
- Large Entry and Living Room
- +/- 17' Ceilings in Great Room
- Four (4) Car Garage
- Large Master Suite with Oversized 9' x 5' Window
- Grand Master Bath with Separate Tub & Large Shower
- Large Walk-in Pantry
- Island Bar in Kitchen and Window Above Sink
- Craftsman Style Elevation
- Large Covered Porch with Cold Storage Below
- Three (3) Basement Windows