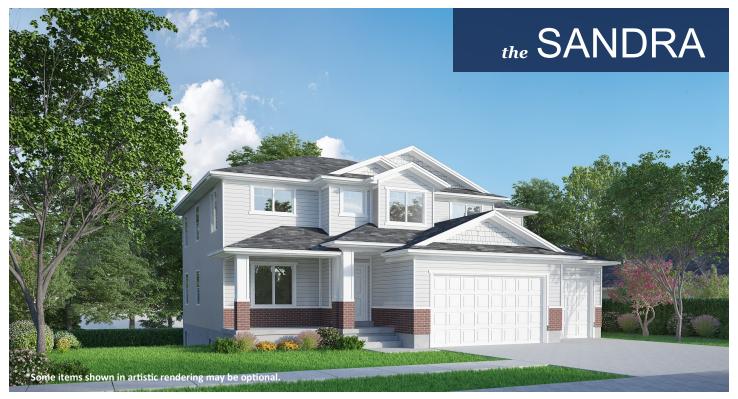

## **STANDARD FEATURES:**

- Four (4) Bedrooms and Two and a Half (2.5) Baths
- Large Entry and Living Room
- +/- 17' Ceilings in Great Room
- Four (4) Car Garage
- Large Master Suite with Oversized 9' x 5' Window
- Grand Master Bath with Separate Tub & Large Shower
- Large Walk-in Pantry
- Island Bar in Kitchen and Window Above Sink
- Craftsman Style Elevation
- Large Covered Porch with Cold Storage Below
- Three (3) Basement Windows