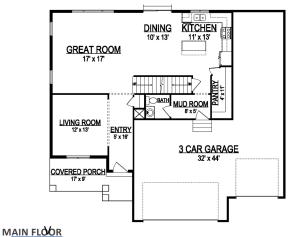

## **STANDARD FEATURES:**

- Four (4) Bedrooms and Two and a Half (2.5) Baths
- Large Entry and Living Room
- +/- 17' Ceilings in Great Room
- Four (4) Car Garage
- Large Master Suite with Oversized 9' x 5' Window
- Grand Master Bath with Separate Tub & Large Shower
- Large Walk-in Pantry
- Island Bar in Kitchen and Window Above Sink
- Craftsman Style Elevation
- Large Covered Porch with Cold Storage Below
- Three (3) Basement Windows

## SPECS:

 Width:
 50'-0"

 Depth:
 45'-0"

 Upper:
 1,266

 Main:
 1,066

 Basement:
 1,186

 Total:
 3,518

 Finished:
 2,332