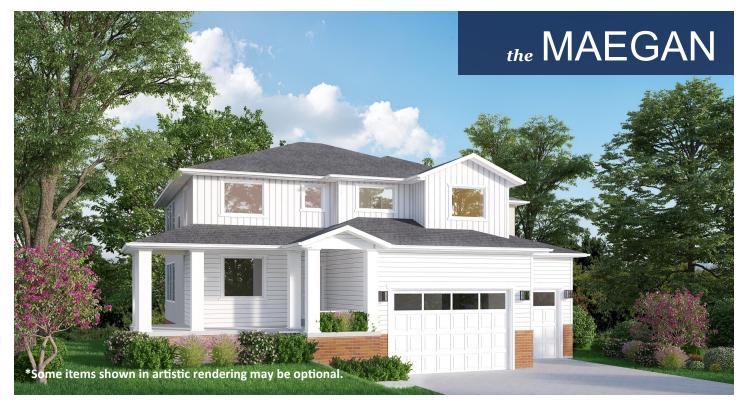

## **STANDARD FEATURES:**

- Three (3) Bedrooms and Two and a Half (2.5) Baths
- +/- 17' Ceilings in Great Room with Loft Above
- Fireplace in Family Room
- Oversized Three (3) Car Garage
- Large Master Suite with Lots of Windows
- Grand Master Bath with Separate Tub & Large Shower
- Large Walk-in Pantry
- Oversized Island Bar in Kitchen
- Farmhouse Style Elevation
- Large Covered Porch with Cold Storage Below
- Four (4) Basement Windows

Width: 59'-0" Depth: 60'-6" Upper: 1,590 Main: 1,307 Basement: <u>1,578</u> Total: 4,475 Finished: 2,897 Beds: Baths: 2.5

GET STARTED TODAY

801-810-8833 LightyearCustomHomes.com