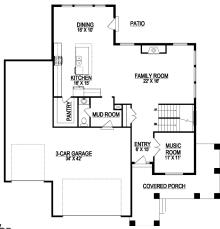

Garages:

MAIN FLOOR

## **STANDARD FEATURES:**

- Three (3) Bedrooms and Two and a Half (2.5) Baths
- +/- 17' Ceilings in Great Room with Loft Above
- Fireplace in Family Room
- Oversized Three (3) Car Garage
- Large Master Suite with Lots of Windows
- Grand Master Bath with Separate Tub & Large Shower
- Large Walk-in Pantry
- Oversized Island Bar in Kitchen
- Farmhouse Style Elevation
- Large Covered Porch with Cold Storage Below
- Four (4) Basement Windows

Width: 59'-0" Depth: 60'-6" Upper: 1,590 Main: 1,307 Basement: <u>1,578</u> Total: 4,475 Finished: 2,897 Beds: Baths: 2.5

GET STARTED TODAY

801-810-8833 LightyearCustomHomes.com