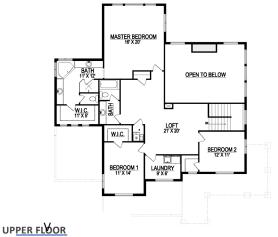

## **STANDARD FEATURES:**

- Three (3) Bedrooms and Two and a Half (2.5) Baths
- +/- 17' Ceilings in Great Room with Loft Above
- Fireplace in Family Room
- Oversized Three (3) Car Garage
- Large Master Suite with Lots of Windows
- Grand Master Bath with Separate Tub & Large Shower
- Large Walk-in Pantry
- Oversized Island Bar in Kitchen
- Farmhouse Style Elevation
- Large Covered Porch with Cold Storage Below
- Four (4) Basement Windows

Width: 59'-0" Depth: 60'-6" Upper: 1,590 Main: 1,307 Basement: <u>1,578</u> Total: 4,475 Finished: 2,897 Beds: Baths: 2.5

GET STARTED TODAY

801-810-8833 LightyearCustomHomes.com