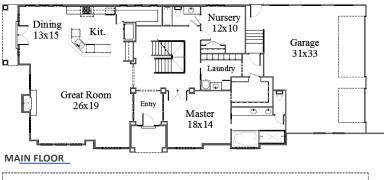

## **STANDARD FEATURES:**

| • Six (6) Bedrooms & Four (4) Full Baths                                                                                                                                       | Width:                                        | 92'-0"                                         |
|--------------------------------------------------------------------------------------------------------------------------------------------------------------------------------|-----------------------------------------------|------------------------------------------------|
| • Three (3) Car Garage w/ Side Entry                                                                                                                                           | Depth:                                        | 39'-0"                                         |
| <ul> <li>Suspended Garage Slab</li> <li>Two (2) Family Rooms</li> <li>Grand Master Bath</li> <li>"Craftsman" Style Elevation</li> <li>Covered Patio Off Dining Room</li> </ul> | Upper:<br>Main:<br>Basement:<br><b>Total:</b> | 1,999<br>2,356<br><u>3,274</u><br><b>7,629</b> |
| • One (1) Fireplace                                                                                                                                                            | Finished:                                     | 4,355                                          |
| <ul> <li>Three (3) Skylights in Loft</li> <li>Oversized Kit. Island and Spacious Walk-in Pantry</li> <li>Five (5) Basement Windows</li> </ul>                                  | Beds:<br>Baths:<br>Garages:                   | 6<br>4<br>3                                    |