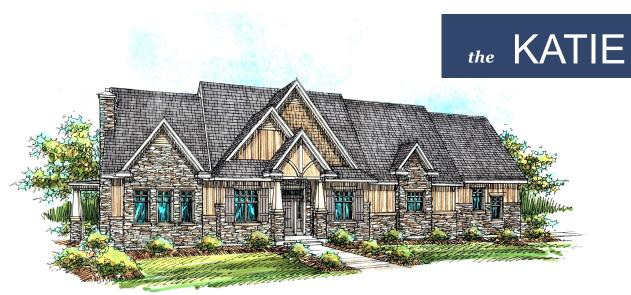

\*Some items shown in artistic rendering may be optional.





## **STANDARD FEATURES:**

| • Six (6) Bedrooms & Four (4) Full Baths                                                                                                                                       | Width:                                        | 92'-0"                                         |
|--------------------------------------------------------------------------------------------------------------------------------------------------------------------------------|-----------------------------------------------|------------------------------------------------|
| • Three (3) Car Garage w/ Side Entry