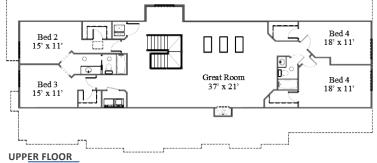

## **STANDARD FEATURES:**

| • Six (6) Bedrooms & Four (4) Full Baths                                                                                                                                       | Width:                                        | 92'-0"                                         |
|--------------------------------------------------------------------------------------------------------------------------------------------------------------------------------|-----------------------------------------------|------------------------------------------------|
| • Three (3) Car Garage w/ Side Entry                                                                                                                                           | Depth:                                        | 39'-0"                                         |
| <ul> <li>Suspended Garage Slab</li> <li>Two (2) Family Rooms</li> <li>Grand Master Bath</li> <li>"Craftsman" Style Elevation</li> <li>Covered Patio Off Dining Room</li> </ul> | Upper:<br>Main:<br>Basement:<br><b>Total:</b> | 1,999<br>2,356<br><u>3,274</u><br><b>7,629</b> |
| • One (1) Fireplace                                                                                                                                                            | Finished:                                     | 4,355                                          |
| <ul> <li>Three (3) Skylights in Loft</li> <li>Oversized Kit. Island and Spacious Walk-in Pantry</li> <li>Five (5) Basement Windows</li> </ul>                                  | Beds:<br>Baths:<br>Garages:                   | 6<br>4<br>3                                    |