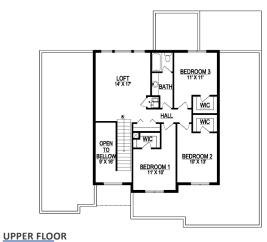

## **STANDARD FEATURES:**

- Four (4) Bedrooms and Two and a Half (2.5) Baths
- Walk-in Closets in the Kids Bedrooms
- Four (4) Car Garage
- Large Covered Front Porch and Large Covered Patio
- Study or Office on Main Floor and Loft Upstairs
- Grand Master Bath with Separate Tub & Shower
- Craftsman Style Front Elevation
- Main Floor Laundry Room
- Large Walk-in Pantry
- Kitchen Island Next to Large Dining Room
- Four (4) Basement Windows

## SPECS:

| Width:                      | 58'-0'        |
|-----------------------------|---------------|
| Depth:                      | 56'-6         |
| Upper:                      | 1,040         |
| Main:                       | 1,609         |
| <u>Basement</u> :           | <u>1,66:</u>  |
| <b>Total:</b>               | <b>4,31</b> : |
| Finished:                   | 2,649         |
| Beds:<br>Baths:<br>Garages: | 2.:<br>2.:    |