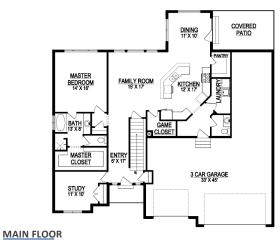

## **STANDARD FEATURES:**

- Four (4) Bedrooms and Two and a Half (2.5) Baths
- Walk-in Closets in the Kids Bedrooms
- Four (4) Car Garage
- Large Covered Front Porch and Large Covered Patio
- Study or Office on Main Floor and Loft Upstairs
- Grand Master Bath with Separate Tub & Shower
- Craftsman Style Front Elevation
- Main Floor Laundry Room
- Large Walk-in Pantry
- Kitchen Island Next to Large Dining Room
- Four (4) Basement Windows

## SPECS:

| Width:                      | 58'-0'        |
|-----------------------------|---------------|
| Depth:                      | 56'-6         |
| Upper:                      | 1,040         |
| Main:                       | 1,609         |
| <u>Basement</u> :           | <u>1,66:</u>  |
| <b>Total:</b>               | <b>4,31</b> : |
| Finished:                   | 2,649         |
| Beds:<br>Baths:<br>Garages: | 2.:<br>2.:    |