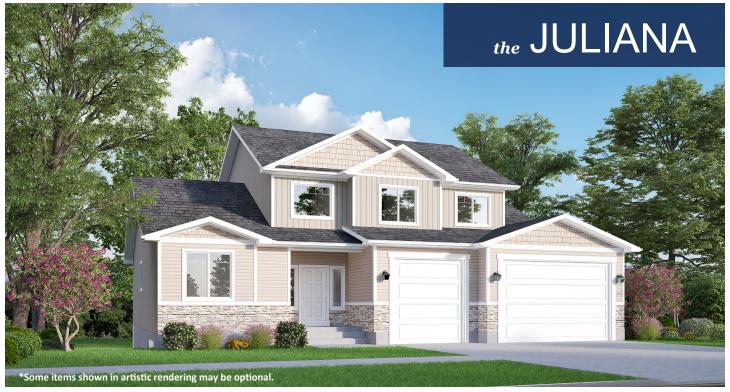

## **STANDARD FEATURES:**

- Four (4) Bedrooms and Two and a Half (2.5) Baths
- Walk-in Closets in the Kids Bedrooms
- Four (4) Car Garage
- Large Covered Front Porch and Large Covered Patio
- Study or Office on Main Floor and Loft Upstairs
- Grand Master Bath with Separate Tub & Shower
- Craftsman Style Front Elevation
- Main Floor Laundry Room
- Large Walk-in Pantry
- Kitchen Island Next to Large Dining Room
- Four (4) Basement Windows