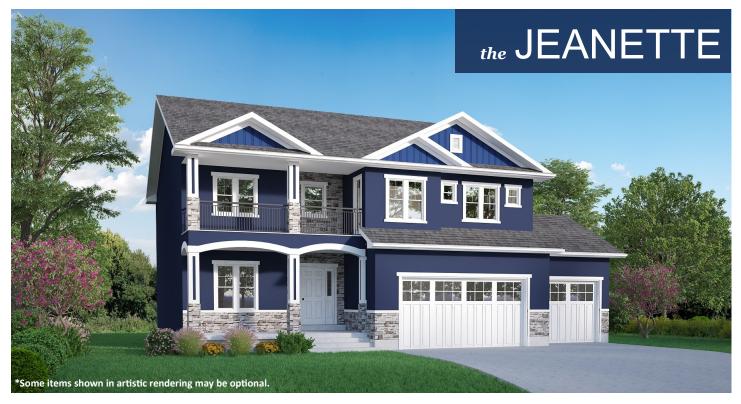

## **STANDARD FEATURES:**

- (4) Bedrooms and Two and a Half (2.5) Baths
- Large Office & Large Entry
- Three (3) Car Garage
- Two (2) Sidelights at Front Entry Door
- Large Master Suite with Private Deck
- Grand Master Bath with Separate Tub & Large Shower
- 17' x 8' Walk-in Closet in Master Bedroom
- Large Walk-in Pantry
- Transitional Elevation with Arches at Front Porch / Deck
- Corner Fireplace
- Four (4) Basement Windows

Width: 53'-0" Depth: 43'-0" Upper: 1,458 Main: 1,038 Basement: 1,170 Total: 3,666 Finished: 2,496 Beds: Baths: 2.5 Garages:

**GET STARTED TODAY** 

801-810-8833 LightyearCustomHomes.com