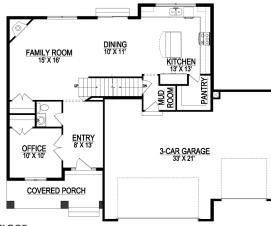

UPPER FLOOR

MAIN FLOOR

## **STANDARD FEATURES:**

- (4) Bedrooms and Two and a Half (2.5) Baths
- Large Office & Large Entry
- Three (3) Car Garage
- Two (2) Sidelights at Front Entry Door
- Large Master Suite with Private Deck
- Grand Master Bath with Separate Tub & Large Shower
- 17' x 8' Walk-in Closet in Master Bedroom
- Large Walk-in Pantry
- Transitional Elevation with Arches at Front Porch / Deck
- Corner Fireplace
- Four (4) Basement Windows

Width: 53'-0" Depth: 43'-0" Upper: 1,458 Main: 1,038 Basement: 1,170 Total: 3,666 Finished: 2,496 Beds: Baths: 2.5 Garages:

**GET STARTED TODAY** 

801-810-8833 LightyearCustomHomes.com