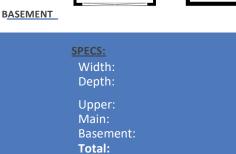

Finished:

Beds:

Baths:

Garages:

| 1,543 |  |
|-------|--|
| 2     |  |
| 2     |  |
| 2     |  |
|       |  |

GET STARTED TODAY

801-810-8833 LightyearCustomHomes.com

42'-0"

53'-6"

1,543

1,538

3,081