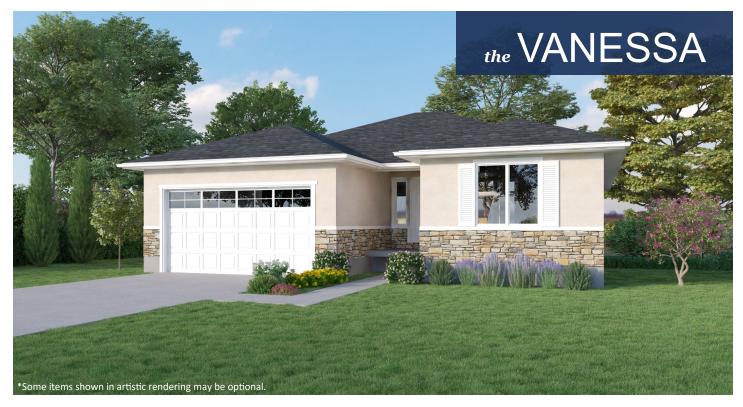

MAIN FLOOR

## **STANDARD FEATURES:**

- Two (2) Bedrooms and Two (2) Baths
- Main Floor Office Space
- High Vaulted Ceiling Through Family Room
- Covered Patio out Dining
- Window Package as Designed
- "Prairie" Style Elevation
- Grand Master Bath w/ Oversized Tile Shower
- Front Load 2-Car Garage
- Corner Pantry and Oversized Island Bar
- Main Floor Laundry Room Combined With Mud Room
- Five (5) Basement Windows