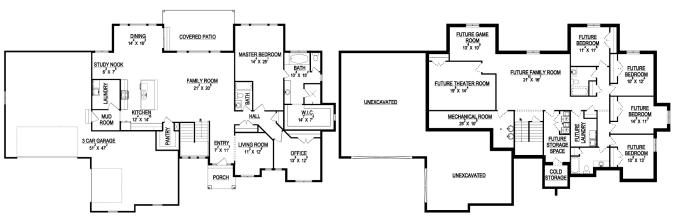

MAIN FLOOR BASEMENT

## **STANDARD FEATURES:**

- Two (1) Bedrooms and Two (2) Baths
- Grand Entry, Living Room, Family Room & Office
- High Vaulted Ceiling Through Entry & Family Room
- Covered Patio out Dining
- Window Package as Designed
- "Craftsman" style elevation
- Grand Master Bath w/ Oversized Tile Shower
- Oversized Side-Load 3-Car Garage
- Walk-in Pantry and Huge Island Bar
- Separate Mud Room & Laundry Room
- Six (6) Basement Windows

## SPECS:

Width: 98'-6" Depth: 56'-0"

Upper: 0 Main: 2,473

 Basement:
 2,578

 Total:
 5,051

Finished: 2,473

Beds: 1
Baths: 2
Garages: 3

**GET STARTED TODAY** 