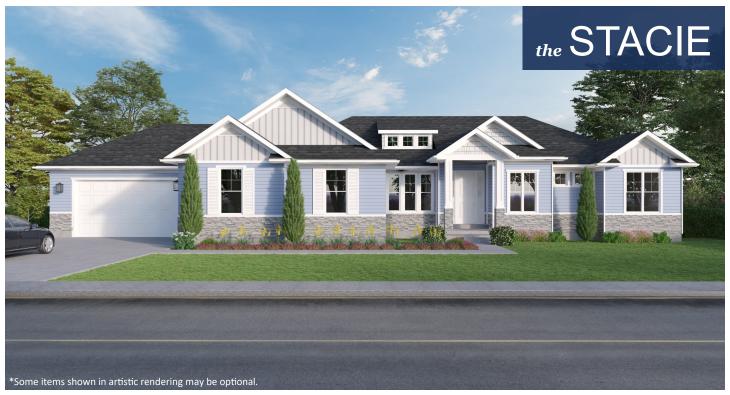

## **STANDARD FEATURES:**

- Two (1) Bedrooms and Two (2) Baths
- Grand Entry, Living Room, Family Room & Office
- High Vaulted Ceiling Through Entry & Family Room
- Covered Patio out Dining
- Window Package as Designed
- "Craftsman" style elevation
- Grand Master Bath w/ Oversized Tile Shower
- Oversized Side-Load 3-Car Garage
- Walk-in Pantry and Huge Island Bar
- Separate Mud Room & Laundry Room
- Six (6) Basement Windows

## SPECS:

Width: 98'-6" Depth: 56'-0"

Upper: 0 Main: 2,473

 Basement:
 2,578

 Total:
 5,051

Finished: 2,473

Beds: 1
Baths: 2
Garages: 3

**GET STARTED TODAY** 