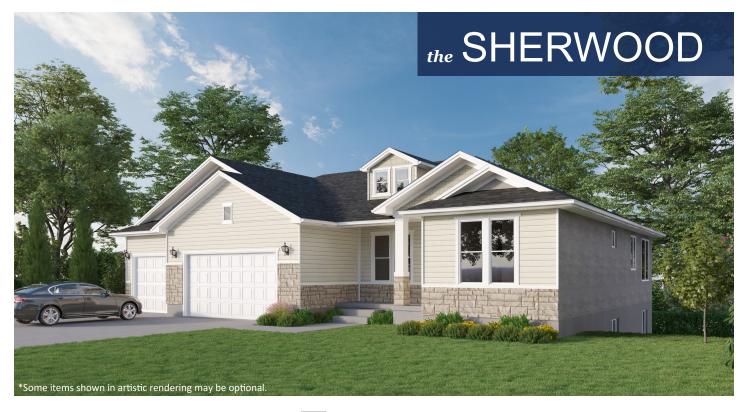

## **STANDARD FEATURES:**

- Two (2) Bedrooms and Two (2) Baths
- Large Covered Porch
- Main Floor Office
- Vaulted Entry and Family Rooms
- Window Package as Designed
- Craftsman Style Elevation
- Master Bath w/ Oversized Tile Shower
- Front Load Four (4) Car Garage
- Large Walk-in Pantry with Eat-in Island
- Main Floor Laundry Room off Garage
- Five (5) Basement Windows