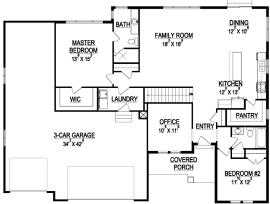

## **STANDARD FEATURES:**

- Two (2) Bedrooms and Two (2) Baths
- Large Covered Porch
- Main Floor Office
- Vaulted Entry and Family Rooms
- Window Package as Designed
- Craftsman Style Elevation
- Master Bath w/ Oversized Tile Shower
- Front Load Four (4) Car Garage
- Large Walk-in Pantry with Eat-in Island
- Main Floor Laundry Room off Garage
- Five (5) Basement Windows