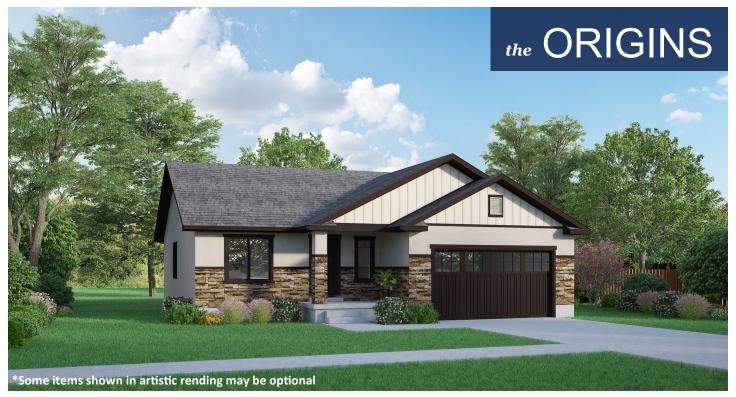

## **STANDARD FEATURES:**

- Three (3) Bedrooms, Two (2) Baths
- Master Bathroom
- Two (2) Car Garage
- Spacious Family Room w/ Vaulted Ceiling
- Master Bath
- Traditional Elevation with Man. Stone & Stucco
- Main Floor Laundry Room
- Pantry
- Full unfinished basement with room to grow
- Three (3) Basement Windows