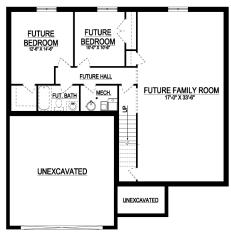

MAIN FLOOR

BASEMENT

## **STANDARD FEATURES:**

- Three (3) Bedrooms, Two (2) Baths
- Master Bathroom
- Two (2) Car Garage
- Spacious Family Room w/ Vaulted Ceiling
- Master Bath
- Traditional Elevation with Man. Stone & Stucco
- Main Floor Laundry Room
- Pantry
- Full unfinished basement with room to grow
- Three (3) Basement Windows

| <del>51 E 651</del> |        |
|---------------------|--------|
| Width:              | 44'-0" |
| Depth:              | 44'-0" |
| Upper:              | 0      |
| Main:               | 1,250  |
| Basement:           | 1,250  |
| Total:              | 2,500  |
| Finished:           | 1,250  |
| Beds:               | 3      |
| Baths:              | 2      |
| Garages:            | 2      |