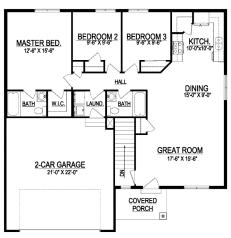

MAIN FLOOR

BASEMENT

## **STANDARD FEATURES:**

- Three (3) Bedrooms, Two (2) Baths
- Master Bathroom
- Two (2) Car Garage
- Spacious Family Room w/ Vaulted Ceiling
- Master Bath
- Traditional Elevation with Man. Stone & Stucco
- Main Floor Laundry Room
- Pantry
- Full unfinished basement with room to grow
- Three (3) Basement Windows

| <del>51 E 651</del> |        |
|---------------------|--------|
| Width:              | 44'-0" |
| Depth:              | 44'-0" |
| Upper:              | 0      |
| Main:               | 1,250  |
| Basement:           | 1,250  |
| Total:              | 2,500  |
| Finished:           | 1,250  |
| Beds:               | 3      |
| Baths:              | 2      |
| Garages:            | 2      |