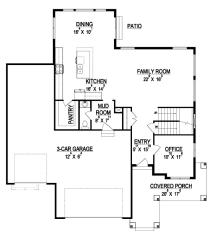

MAIN FLOOR

UPPER FLOOR

## **STANDARD FEATURES:**

- Five (5) Bedrooms and Three (3) Baths
- L-Shaped Family, Kitchen, & Dining
- Very Large Loft Space in Bonus Room
- Covered Patio out Dining
- Window Package as Designed
- "Craftsman" style elevation
- Grand Master Bath w/ Oversized Tile Shower
- Four (4) Car Garage
- Walk-in Pantry
- Main Floor Office Space or Flex Room
- Five (5) Basement Windows