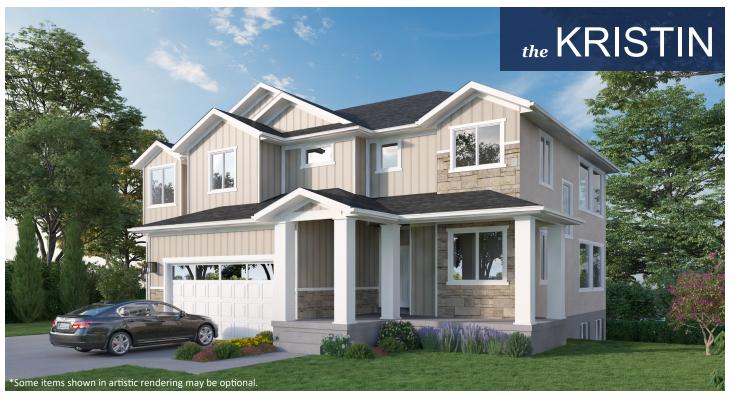

## **STANDARD FEATURES:**

- Five (5) Bedrooms and Three (3) Baths
- L-Shaped Family, Kitchen, & Dining
- Very Large Loft Space in Bonus Room
- Covered Patio out Dining
- Window Package as Designed
- "Craftsman" style elevation
- Grand Master Bath w/ Oversized Tile Shower
- Four (4) Car Garage
- Walk-in Pantry
- Main Floor Office Space or Flex Room
- Five (5) Basement Windows