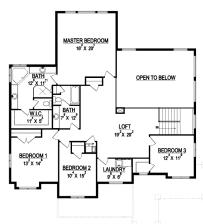

MAIN FLOOR

UPPER FLOOR

## **STANDARD FEATURES:**

- Five (5) Bedrooms and Three (3) Baths
- L-Shaped Family, Kitchen, & Dining
- Very Large Loft Space in Bonus Room
- Covered Patio out Dining
- Window Package as Designed
- "Craftsman" style elevation
- Grand Master Bath w/ Oversized Tile Shower
- Four (4) Car Garage
- Walk-in Pantry
- Main Floor Office Space or Flex Room
- Five (5) Basement Windows