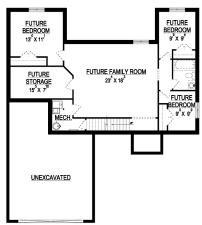

MAIN FLOOR

BASEMENT

| c |   |   | $\boldsymbol{c}$ | ٠. |
|---|---|---|------------------|----|
| 3 | Г | Е |                  | н  |

Garages:

Width: 50'-0"
Depth: 53'-6"

Upper: 0 Main: 1,260

Basement: <u>1,253</u> **Total:** <u>2,513</u>