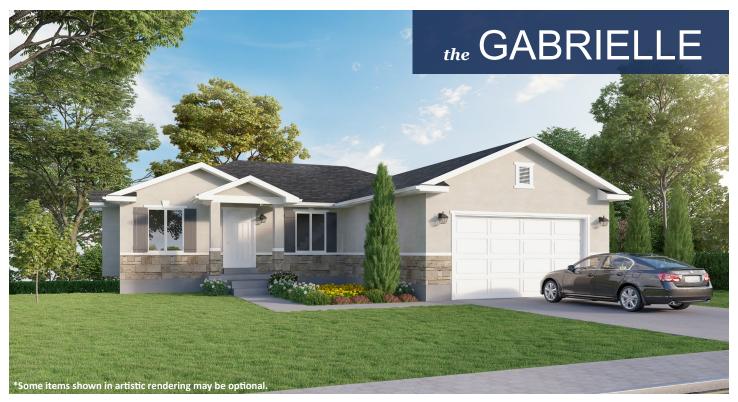

## **STANDARD FEATURES:**

- Two (2) Bedrooms and Two (2) Baths
- Large Covered Patio
- Traditional Elevation with Manuf. Stone & Stucco
- Sliding Glass Doors Out Family Room
- Window Package as Designed
- Main Floor Laundry Room
- Master Bath with Large Walk-In Closet
- Two (2) Car Garage w/ Additional Storage
- Pantry and Eat-in Bar
- Vaulted Entry and Family Room
- Four (4) Basement Windows