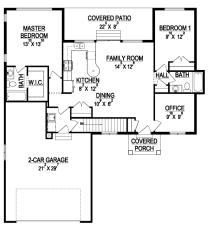

MAIN FLOOR

BASEMENT

## **STANDARD FEATURES:**

- Two (2) Bedrooms and Two (2) Baths
- Large Covered Patio
- Traditional Elevation with Manuf. Stone & Stucco
- Sliding Glass Doors Out Family Room
- Window Package as Designed
- Main Floor Laundry Room
- Master Bath with Large Walk-In Closet
- Two (2) Car Garage w/ Additional Storage
- Pantry and Eat-in Bar
- Vaulted Entry and Family Room
- Four (4) Basement Windows

| c |   |   | $\boldsymbol{c}$ | ٠. |
|---|---|---|------------------|----|
| 3 | Г | Е |                  | н  |

Garages:

Width: 50'-0"
Depth: 53'-6"

Upper: 0 Main: 1,260

Basement: <u>1,253</u> **Total:** <u>2,513</u>

Finished: 1,260

Beds: 2 Baths: 2

**GET STARTED TODAY** 

801-810-8833 LightyearCustomHomes.com