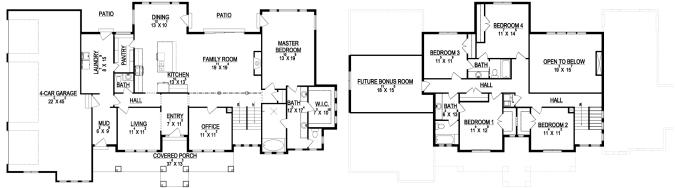

## MAIN FLOOR

## **STANDARD FEATURES:**

- Five (5) Bedrooms and Three and a Half (3.5) Baths
- L-Shaped Family, Kitchen, & Dining
  High Vaulted Ceilings at Family Room
- Doors out Dining and Master to Patio Space
- Window Package as Designed
- "Farmhouse" Style Elevation
- Grand Master Bath w/ Oversized Tub & Tile Shower Space
- Four (4) Car Garage
- Walk-in/ Through Pantry
- Main Floor Office Space or Flex Room
- Five (5) Basement Windows

## UPPER FLOOR

| SPECS:    |              |
|-----------|--------------|
| Width:    | 88'-0"       |
| Depth:    | 48'-0"       |
| Upper:    | 1,274        |
| Main:     | 2,208        |
| Basement: | <u>2,467</u> |
| Total:    | 5,949        |
| Finished: | 3,482        |
| Beds:     | 5            |
| Baths:    | 3.5          |
| Garages:  | 4            |
|           |              |