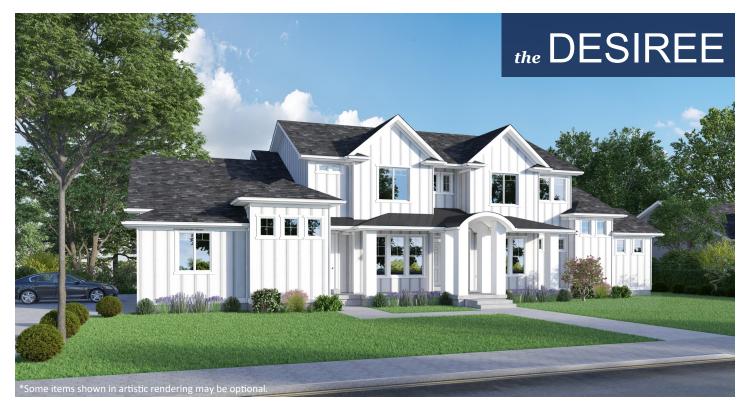

## **STANDARD FEATURES:**

- Five (5) Bedrooms and Three and a Half (3.5) Baths
- L-Shaped Family, Kitchen, & Dining
  High Vaulted Ceilings at Family Room
- Doors out Dining and Master to Patio Space
- Window Package as Designed
- "Farmhouse" Style Elevation
- Grand Master Bath w/ Oversized Tub & Tile Shower Space
- Four (4) Car Garage
- Walk-in/ Through Pantry
- Main Floor Office Space or Flex Room
- Five (5) Basement Windows