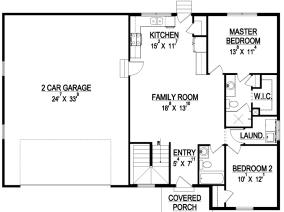

## MAIN FLOOR

## **STANDARD FEATURES:**

- Two (2) Bedrooms and Two (2) Baths
- Single Level Living
- Two (2) Car Garage with Extra Depth
- Door to Back Yard out Kitchen
- Master Bathroom w/ Oversized Shower
- "Traditional" Style Elevation
- Main floor Laundry
- Spacious Kitchen w/ Pantry
- Covered Front Porch
- Three (3) Basement Windows
- Five (5) Basement Windows