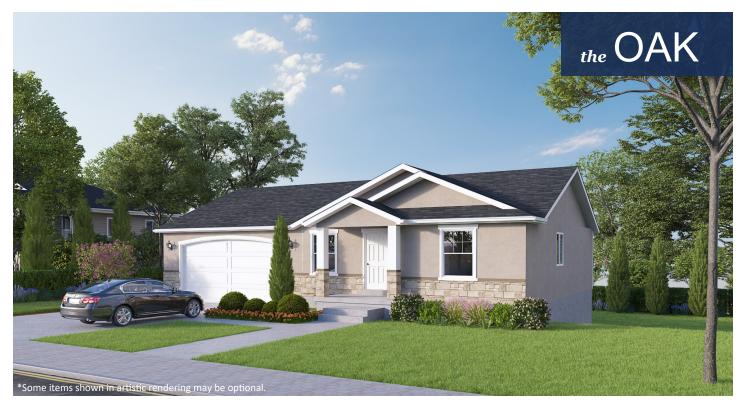

## **STANDARD FEATURES:**

- Two (2) Bedrooms and Two (2) Baths
- Single Level Living
- Two (2) Car Garage with Extra Depth
- Door to Back Yard out Kitchen
- Master Bathroom w/ Oversized Shower
- "Traditional" Style Elevation
- Main floor Laundry
- Spacious Kitchen w/ Pantry
- Covered Front Porch
- Three (3) Basement Windows
- Five (5) Basement Windows