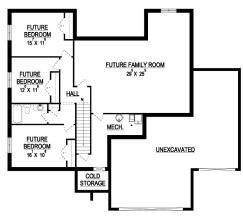

| JF LCJ. | C | D | E | CC | ٠ |
|---------|---|---|---|----|---|
|         | 2 |   |   |    |   |

BASEMENT

 Width:
 59'-0"

 Depth:
 54'-0"

 Upper:
 0

 Main:
 1,586

Basement: <u>1,624</u> **Total: 3,210** 

Finished: 1,586