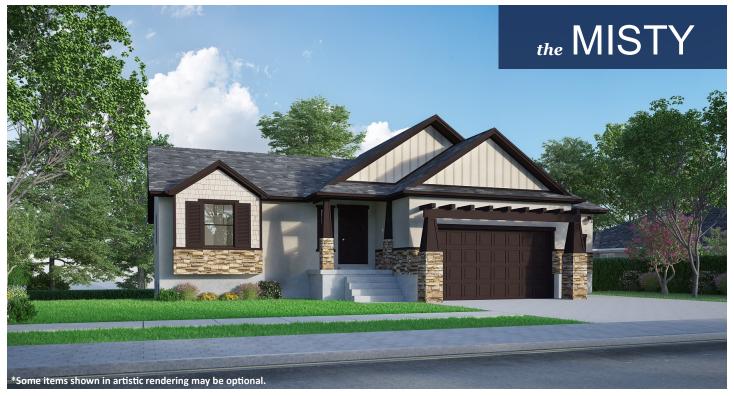

## **STANDARD FEATURES:**

- Three (3) Bedrooms and Two (2) Baths
- L-Shaped Family, Kitchen, & Dining Room
- Main Floor Laundry Room
- Doors out Dining & Master to Covered Patio
- Window Package as Designed
- Craftsman Style Front Elevation
- Grand Master Bath w/ Tub and Oversized Tile Shower
- Three (3) Car Garage
- Vaulted Ceiling at Entry & Family Room
- Oversized Island Bar and Corner Pantry
- Four (4) Basement Windows

Beds: 2
Baths: 2
Garages: 3

**GET STARTED TODAY** 

801-810-8833 LightyearCustomHomes.com