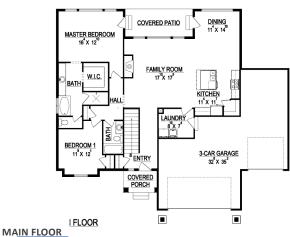

## **STANDARD FEATURES:**

- Three (3) Bedrooms and Two (2) Baths
- L-Shaped Family, Kitchen, & Dining Room
- Main Floor Laundry Room
- Doors out Dining & Master to Covered Patio
- Window Package as Designed
- Craftsman Style Front Elevation
- Grand Master Bath w/ Tub and Oversized Tile Shower
- Three (3) Car Garage
- Vaulted Ceiling at Entry & Family Room
- Oversized Island Bar and Corner Pantry
- Four (4) Basement Windows

| JF LCJ. | C | D | E | CC | ٠ |
|---------|---|---|---|----|---|
|         | 2 |   |   |    |   |

BASEMENT

 Width:
 59'-0"

 Depth:
 54'-0"

 Upper:
 0

 Main:
 1,586

Basement: <u>1,624</u> **Total: 3,210** 

Finished: 1,586