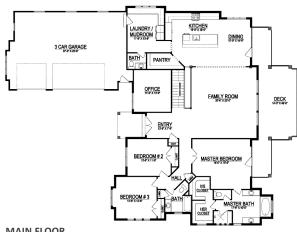

## MAIN FLOOR

## **STANDARD FEATURES:**

- Three (3) Bedrooms and Two and a Half (2.5) Baths
- Designed for a Daylight Basement
- Side Entry Three (3) Car Garage
- Covered Porch at Entry with Cold Storage Below
  Large Deck Across Back of Home with Doors From Master Suite
- His and Her Closets off the Master Bath
- Grand Master Bath with Separate Tub & Oversized Shower
- High Pitched Roofs with Dormer Windows
- Large Main Floor Laundry / Mud Room
- Oversized Island with Walk-in Pantry
- 2 Doors Out Back Basement to Covered Patio
- Five (5) Basement Windows

## BASEMENT

| SPECS:            |              |
|-------------------|--------------|
| Width:            | 67'-6"       |
| Depth:            | 82'-6"       |
| Upper:            | 0            |
| Main:             | 2,513        |
| <u>Basement</u> : | <u>2,521</u> |
| Total:            | 5,034        |
| Finished:         | 2,513        |
| Beds:             | 3            |
| Baths:            | 2.5          |
| Garages:          | 3            |