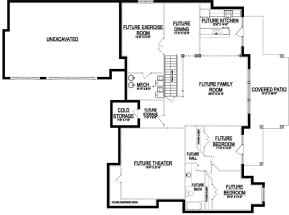

## **STANDARD FEATURES:**

- Three (3) Bedrooms and Two and a Half (2.5) Baths
- Designed for a Daylight Basement
- Side Entry Three (3) Car Garage
- Covered Porch at Entry with Cold Storage Below
  Large Deck Across Back of Home with Doors From Master Suite
- His and Her Closets off the Master Bath
- Grand Master Bath with Separate Tub & Oversized Shower
- High Pitched Roofs with Dormer Windows
- Large Main Floor Laundry / Mud Room
- Oversized Island with Walk-in Pantry
- 2 Doors Out Back Basement to Covered Patio
- Five (5) Basement Windows

## BASEMENT

| SPECS:            |              |
|-------------------|--------------|
| Width:            | 67'-6"       |
| Depth:            | 82'-6"       |
| Upper:            | 0            |
| Main:             | 2,513        |
| <u>Basement</u> : | <u>2,521</u> |
| Total:            | 5,034        |
| Finished:         | 2,513        |
| Beds:             | 3            |
| Baths:            | 2.5          |
| Garages:          | 3            |