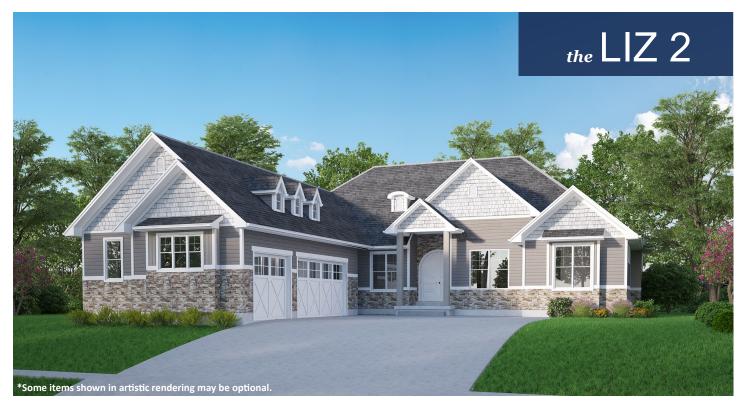

## **STANDARD FEATURES:**

- Three (3) Bedrooms and Two and a Half (2.5) Baths
- Designed for a Daylight Basement
- Side Entry Three (3) Car Garage
- Covered Porch at Entry with Cold Storage Below
  Large Deck Across Back of Home with Doors From Master Suite
- His and Her Closets off the Master Bath
- Grand Master Bath with Separate Tub & Oversized Shower
- High Pitched Roofs with Dormer Windows
- Large Main Floor Laundry / Mud Room
- Oversized Island with Walk-in Pantry
- 2 Doors Out Back Basement to Covered Patio
- Five (5) Basement Windows

## BASEMENT

| SPECS:            |              |
|-------------------|--------------|
| Width:            | 67'-6"       |
| Depth:            | 82'-6"       |
| Upper:            | 0            |
| Main:             | 2,513        |
| <u>Basement</u> : | <u>2,521</u> |
| Total:            | 5,034        |
| Finished:         | 2,513        |
| Beds:             | 3            |
| Baths:            | 2.5          |
| Garages:          | 3            |