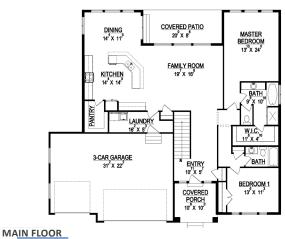

## **STANDARD FEATURES:**

- Two (2) Bedroom and Two (2) Baths
- Open & Spacious Floor Plan
- Vaulted Ceilings Through Entry & Family Room
- Doors out Dining to Covered Patio
- Window Package as Designed
- "Prairie" style elevation
- Grand Master Bath Sep. Tub & Oversized Tile Shower
- Three (3) Car Garage
- Kitchen Featuring Walk-in Pantry and Island Bar
- Large Main Floor Laundry Room
- Five (5) Basement Windows

## SPECS:

 Width:
 59'-0"

 Depth:
 54'-0"

 Upper:
 0

 Main:
 1,900

Main: 1,900
Basement: 1,959
Total: 3,859

Finished: 1,900

Beds: 2
Baths: 2
Garages: 3