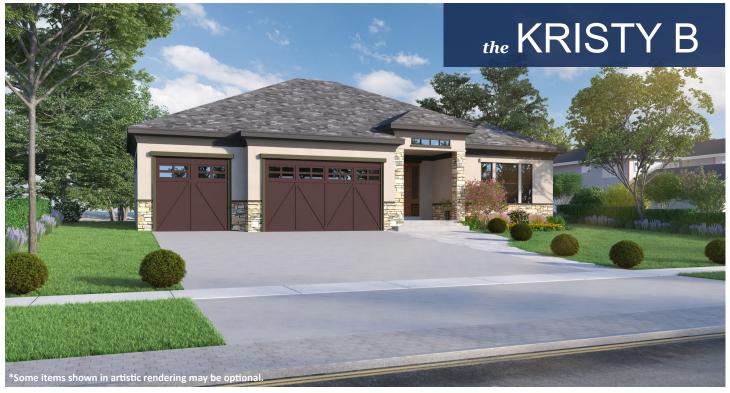

## **STANDARD FEATURES:**

- Two (2) Bedroom and Two (2) Baths
- Open & Spacious Floor Plan
- Vaulted Ceilings Through Entry & Family Room
- Doors out Dining to Covered Patio
- Window Package as Designed
- "Prairie" style elevation
- Grand Master Bath Sep. Tub & Oversized Tile Shower
- Three (3) Car Garage
- Kitchen Featuring Walk-in Pantry and Island Bar
- Large Main Floor Laundry Room
- Five (5) Basement Windows