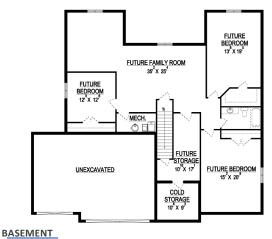

## SPECS:

 Width:
 59'-0"

 Depth:
 54'-0"

 Upper:
 0

 Main:
 1,900

Main: 1,900
Basement: 1,959
Total: 3,859

Finished: 1,900

Beds: 2
Baths: 2
Garages: 3