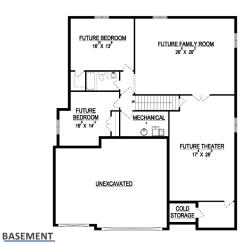

## **STANDARD FEATURES:**

- Four (4) Bedrooms and two (2) Baths
- Vaulted Ceilings in Entry & Family Room
- Front Load Three (3) Car Garage
- Covered Porch with Cold Storage Below
- Large Walk-in Closet in Master
- Oversized Master Shower
- Traditional Style Elevation
- Main floor laundry room
- Large Island Bar
- Walk-in Pantry
- Five (5) Basement Windows

| SPECS:    |               |
|-----------|---------------|
| Width:    | 49'-0         |
| Depth:    | 57'-0         |
| Upper:    | (             |
| Main:     | 1,90          |
| Basement: | <u>1,95</u> 9 |
| Total:    | 3,85          |
| Finished: | 1,900         |
| Beds:     |               |
| Baths:    |               |
| Garages:  |               |
|           |               |