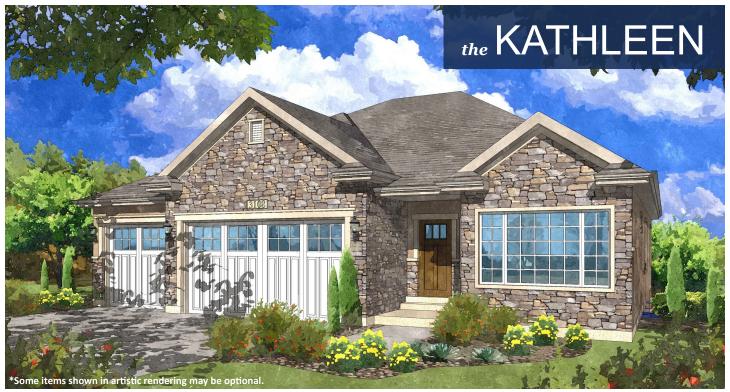

## **STANDARD FEATURES:**

- Four (4) Bedrooms and two (2) Baths
- Vaulted Ceilings in Entry & Family Room
- Front Load Three (3) Car Garage
- Covered Porch with Cold Storage Below
- Large Walk-in Closet in Master
- Oversized Master Shower
- Traditional Style Elevation
- Main floor laundry room
- Large Island Bar
- Walk-in Pantry
- Five (5) Basement Windows