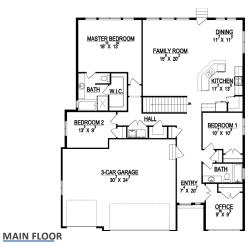

## **STANDARD FEATURES:**

- Four (4) Bedrooms and two (2) Baths
- Vaulted Ceilings in Entry & Family Room
- Front Load Three (3) Car Garage
- Covered Porch with Cold Storage Below
- Large Walk-in Closet in Master
- Oversized Master Shower
- Traditional Style Elevation
- Main floor laundry room
- Large Island Bar
- Walk-in Pantry
- Five (5) Basement Windows

| SPECS:    |               |
|-----------|---------------|
| Width:    | 49'-0         |
| Depth:    | 57'-0         |
| Upper:    | (             |
| Main:     | 1,90          |
| Basement: | <u>1,95</u> 9 |
| Total:    | 3,85          |
| Finished: | 1,900         |
| Beds:     |               |
| Baths:    |               |
| Garages:  |               |
|           |               |