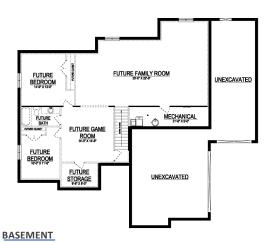

| SPECS:    |             |
|-----------|-------------|
| Width:    | 63'-6       |
| Depth:    | 56'-6       |
| Upper:    |             |
| Main:     | 1,65        |
| Basement: | <u>1,65</u> |
| Total:    | 3,31        |
| Finished: | 1,65        |
| Beds:     |             |
| Baths:    | :           |
| Garages:  |             |
|           |             |
|           |             |