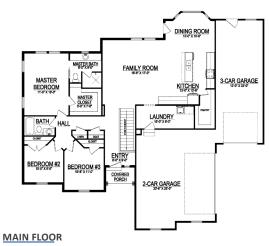

## **STANDARD FEATURES:**

- Three (3) Bedrooms and two (2) Baths
- L-Shaped Kitchen/Family/Dining Room Design
- Side Load Three (3) Car Garage
- Bay Window at Dining Room
- Large Walk-in Closet in Master
- Oversized Master Shower
- Farm Style Elevation
- Main floor laundry room
- Large Island Bar
- Walk-in Pantry
- Four (4) Basement Windows

| SPECS:    |             |
|-----------|-------------|
| Width:    | 63'-6       |
| Depth:    | 56'-6       |
| Upper:    |             |
| Main:     | 1,65        |
| Basement: | <u>1,65</u> |
| Total:    | 3,31        |
| Finished: | 1,65        |
| Beds:     |             |
| Baths:    | :           |
| Garages:  |             |
|           |             |
|           |             |