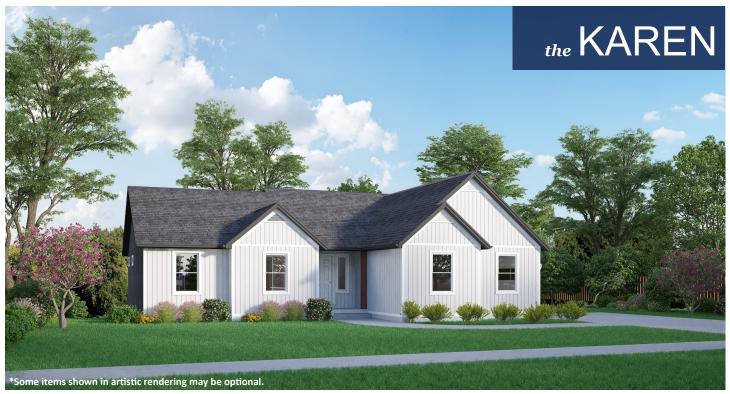

## **STANDARD FEATURES:**

- Three (3) Bedrooms and two (2) Baths
- L-Shaped Kitchen/Family/Dining Room Design
- Side Load Three (3) Car Garage
- Bay Window at Dining Room
- Large Walk-in Closet in Master
- Oversized Master Shower
- Farm Style Elevation
- Main floor laundry room
- Large Island Bar
- Walk-in Pantry
- Four (4) Basement Windows