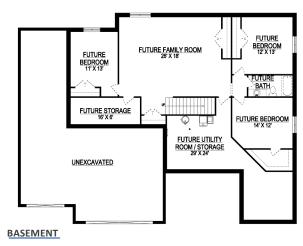

## SPECS:

| SPECS:            |              |
|-------------------|--------------|
| Width:            | 66'-0'       |
| Depth:            | 50'-0'       |
| Upper:            | C            |
| Main:             | 1,947        |
| <u>Basement</u> : | <u>1,949</u> |
| Total:            | 3,896        |
| Finished:         | 1,947        |
| Beds:             | 2            |
| Baths:            | 2.5          |
| Garages:          | ۷            |
|                   |              |
|                   |              |