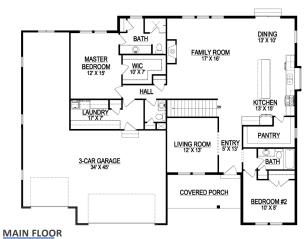

## **STANDARD FEATURES:**

- Two (2) Bedrooms and two and a half (2.5) Baths
- Living Room
- Four (4) Car Garage
- Spacious Front Porch
- Large Walk-in Closet in Master
- Oversized Master Shower
- "Craftsman" Style Elevations
- Main floor laundry room
- Walk-in Pantry
- Fireplace
- Four (4) Basement Windows

## SPECS:

| SPECS:            |              |
|-------------------|--------------|
| Width:            | 66'-0'       |
| Depth:            | 50'-0'       |
| Upper:            | C            |
| Main:             | 1,947        |
| <u>Basement</u> : | <u>1,949</u> |
| Total:            | 3,896        |
| Finished:         | 1,947        |
| Beds:             | 2            |
| Baths:            | 2.5          |
| Garages:          | ۷            |
|                   |              |
|                   |              |