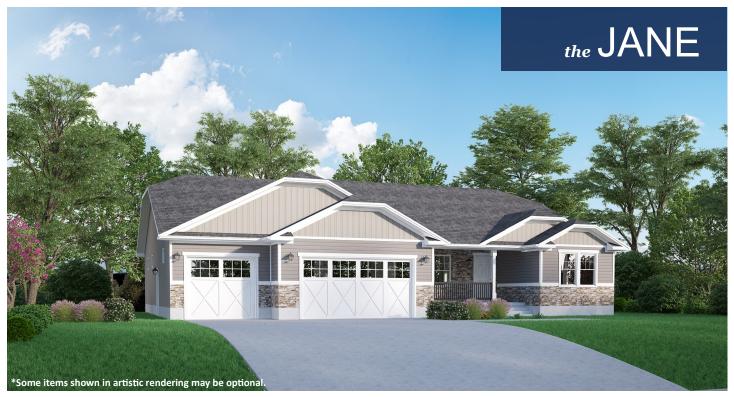

## **STANDARD FEATURES:**

- Two (2) Bedrooms and two and a half (2.5) Baths
- Living Room
- Four (4) Car Garage
- Spacious Front Porch
- Large Walk-in Closet in Master
- Oversized Master Shower
- "Craftsman" Style Elevations
- Main floor laundry room
- Walk-in Pantry
- Fireplace
- Four (4) Basement Windows