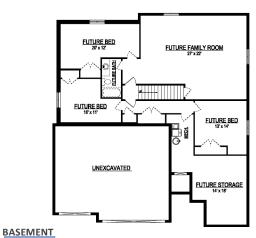

|   |              | _ | CC. |
|---|--------------|---|-----|
| ١ | $\mathbf{r}$ | - |     |
|   |              |   |     |

Total:

Width: 51'-0" Depth: 55'-0"

Upper: N/A Main: 1,851 Basement: 1,908

3,759 Finished: 1,851