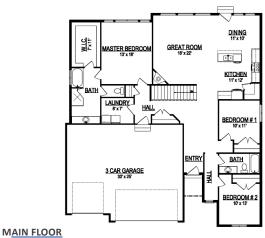

## **STANDARD FEATURES:**

- Three Bedrooms and Two Baths
- Vaulted Ceiling in Entry & Great Room
- Master Bedroom and Kids Bedrooms Separated
- Corner Fireplace
- Three Car Garage
- Grand Master Bath with Separate Tub & Large Shower
- Oversized Walk-in Closet (measuring 7'x11')
- Island Bar in Kitchen with Sink in Island
- Craftsman Style Elevation
- Covered Porch with Cold Storage Below
- Five Basement Windows

|   |              | _ | CC. |
|---|--------------|---|-----|
| ١ | $\mathbf{r}$ | - |     |
|   |              |   |     |

Total:

Width: 51'-0" Depth: 55'-0"

Upper: N/A Main: 1,851 Basement: 1,908

3,759 Finished: 1,851