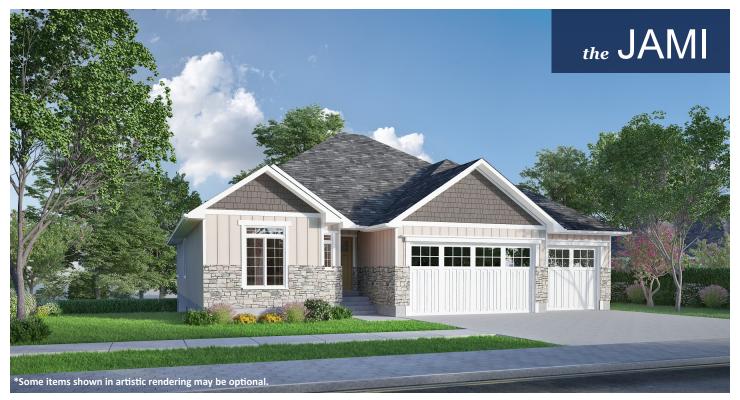

## **STANDARD FEATURES:**

- Three Bedrooms and Two Baths
- Vaulted Ceiling in Entry & Great Room
- Master Bedroom and Kids Bedrooms Separated
- Corner Fireplace
- Three Car Garage
- Grand Master Bath with Separate Tub & Large Shower
- Oversized Walk-in Closet (measuring 7'x11')
- Island Bar in Kitchen with Sink in Island
- Craftsman Style Elevation
- Covered Porch with Cold Storage Below
- Five Basement Windows