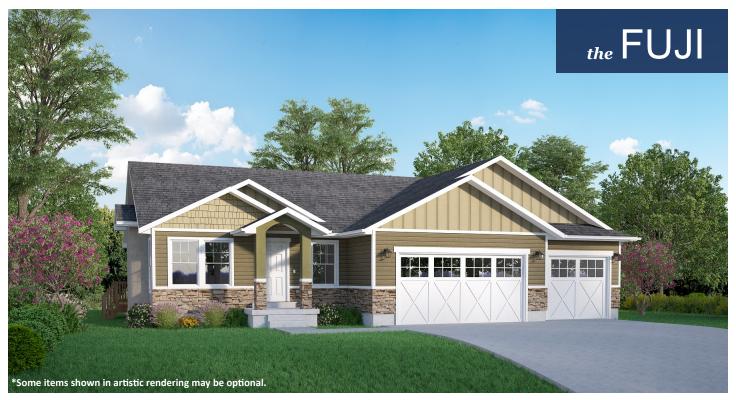

## **STANDARD FEATURES:**

- Three (3) Bedrooms and Two (2) Baths
- Open & Spacious Floor Plan
- Vaulted Ceilings Through Family Room, Dining, & Kit.
- Sliding Glass Doors Out Dining Room
- Window Package as Designed
- "Craftsman" style elevation
- Grand Master Bath Sep. Tub & Shower (one-piece inserts)
- Four (4) Car Garage w/ Side Entry
- Pantry w/ Peninsula Bar
- One (1) Fireplace
- Four (4) Basement Windows