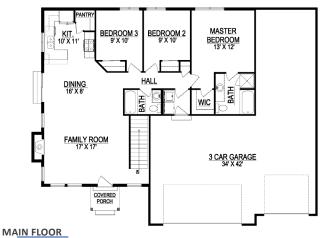

## **STANDARD FEATURES:**

- Three (3) Bedrooms and Two (2) Baths
- Open & Spacious Floor Plan
- Vaulted Ceilings Through Family Room, Dining, & Kit.
- Sliding Glass Doors Out Dining Room
- Window Package as Designed
- "Craftsman" style elevation
- Grand Master Bath Sep. Tub & Shower (one-piece inserts)
- Four (4) Car Garage w/ Side Entry
- Pantry w/ Peninsula Bar
- One (1) Fireplace
- Four (4) Basement Windows

| SPECS:    |             |
|-----------|-------------|
| Width:    | 56'-6       |
| Depth:    | 44'-6       |
| Upper:    |             |
| Main:     | 1,30        |
| Basement: | <u>1,30</u> |
| Total:    | 2,60        |
| Finished: | 1,30        |
| Beds:     |             |
| Baths:    |             |
| Garages:  |             |
|           |             |