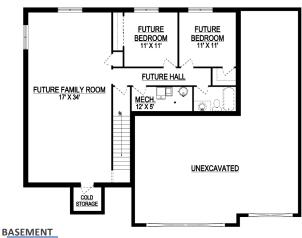

| SPECS:    |             |
|-----------|-------------|
| Width:    | 56'-6       |
| Depth:    | 44'-6       |
| Upper:    |             |
| Main:     | 1,30        |
| Basement: | <u>1,30</u> |
| Total:    | 2,60        |
| Finished: | 1,30        |
| Beds:     |             |
| Baths:    |             |
| Garages:  |             |
|           |             |